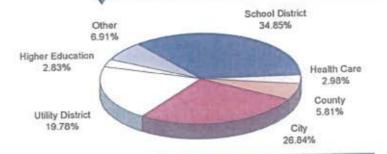

#### CTRMA INVESTMENT REPORT

| TxDOT Grant Fund         12,176,492.32         21,526.05         1,000,000.00         11,198,0           Revenue Fund         8,015.74         14.80         8,0           Subordinate Lien DS Fund         0.00         0.00         0.00         0.00           Debt Service Reserve Fund         13,653,365.97         25,212.05         13,678,8         13,678,8           Amount in TexStar Operating Fund         3,761,478.22         6,410.43         698,000.00         3,069,8           Fidelity Money Market Fund                                                                                                                                                                                                                                                                                                                                                                                                                                                                                                                                                                                                                                                                                                                                                                                                                                                                                                                                                                                                                                                                                                                                                                                                                                                                                                                                                                                                                                                                                                                                                                                                 |                                         |
|--------------------------------------------------------------------------------------------------------------------------------------------------------------------------------------------------------------------------------------------------------------------------------------------------------------------------------------------------------------------------------------------------------------------------------------------------------------------------------------------------------------------------------------------------------------------------------------------------------------------------------------------------------------------------------------------------------------------------------------------------------------------------------------------------------------------------------------------------------------------------------------------------------------------------------------------------------------------------------------------------------------------------------------------------------------------------------------------------------------------------------------------------------------------------------------------------------------------------------------------------------------------------------------------------------------------------------------------------------------------------------------------------------------------------------------------------------------------------------------------------------------------------------------------------------------------------------------------------------------------------------------------------------------------------------------------------------------------------------------------------------------------------------------------------------------------------------------------------------------------------------------------------------------------------------------------------------------------------------------------------------------------------------------------------------------------------------------------------------------------------------|-----------------------------------------|
| Amount in Trustee TexStar  Additional Projects Fund Construction Fund 10,533,840.65 Trustee Operating Fund Renewal & Replacement Fund TxDOT Grant Fund Subordinate Lien DS Fund Debt Service Reserve Fund  -Construction Fund -Additional Projects Fund -Construction Fund -Constructio | 100                                     |
| Additional Projects Fund Construction Fund Trustee Operating Fund Renewal & Replacement Fund TxDOT Grant Fund Debt Service Reserve Fund  -Additional Projects Fund -Additional Projects Fund -Construction Fund -Construction Fund -Construction Fund -Additional Projects Fund -Construction Fund -Constr | 80                                      |
| Construction Fund Trustee Operating Fund Renewal & Replacement Fund TxDOT Grant Fund TxDOT Grant Fund Revenue Fund Subordinate Lien DS Fund Debt Service Reserve Fund  Amount in TexStar Operating Fund  -Operating Fund -Operating Fund -Operating Fund -Operating Fund -Operating Fund -Operating Fund -Operating Fund -Operating Fund -Operating Fund -Operating Fund -Operating Fund -Operating Fund -Operating Fund -Operating Fund -Operating Fund -Operating Fund -Operating Fund -Operating Fund -Operating Fund -Operating Fund -Operating Fund -Operating Fund -Operating Fund -Operating Fund -Operating Fund -Operating Fund -Operating Fund -Operating Fund -Operating Fund -Operating Fund -Operating Fund -Operating Fund -Operating Fund -Operating Fund -Operating Fund -Operating Fund -Operating Fund -Operating Fund -Operating Fund -Operating Fund -Operating Fund -Operating Fund -Operating Fund -Operating Fund -Operating Fund -Operating Fund -Operating Fund -Operating Fund -Operating Fund -Operating Fund -Operating Fund -Operating Fund -Operating Fund -Operating Fund -Operating Fund -Operating Fund -Operating Fund -Operating Fund -Operating Fund -Operating Fund -Operating Fund -Operating Fund -Operating Fund -Operating Fund -Operating Fund -Operating Fund -Operating Fund -Operating Fund -Operating Fund -Operating Fund -Operating Fund -Operating Fund -Operating Fund -Operating Fund -Operating Fund -Operating Fund -Operating Fund -Operating Fund -Operating Fund -Operating Fund -Operating Fund -Operating Fund -Operating Fund -Operating Fund -Operating Fund -Operating Fund -Operating Fund -Operating Fund -Operating Fund -Operating Fund -Operating Fund -Operating Fund -Operating Fund -Operating Fund -Operating Fund -Operating Fund -Operating Fund -Operating Fund -Operating Fund -Operating Fund -Operating Fund -Operating Fund -Operating Fund -Operating Fund -Operating Fund -Operating Fund -Operating Fund -Operating Fund -Operating Fund -Operating Fund -Operating Fund -Operating Fund -Operating Fund -Operating Fund -Operating Fund -Oper |                                         |
| Trustee Operating Fund Renewal & Replacement Fund TxDOT Grant Fund TxDOT Grant Fund Revenue Fund Revenue Fund Subordinate Lien DS Fund Debt Service Reserve Fund  Amount in TexStar Operating Fund -Operating Fund -Additional Projects Fund -Construction Fund -Obet Service Fund -Obe |                                         |
| Renewal & Replacement Fund TxDOT Grant Fund TxDOT Grant Fund Revenue Fund Revenue Fund Subordinate Lien DS Fund Debt Service Reserve Fund  Amount în TexStar Operating Fund -Operating Fund -Operating Fund -Additional Projects Fund -Construction Fund -Debt Service Fund -Debt Service Fund -Debt Service Fund -Construction Fund -Debt Service Fund -Debt Service Fund -Debt Service Fund -Operating Fund -Construction Fund -Debt Service  |                                         |
| TxDOT Grant Fund Revenue Fund Subordinate Lien DS Fund Debt Service Reserve Fund  Amount in TexStar Operating Fund  -Operating Fund -Operating Fund -Operating Fund -Operating Fund -Operating Fund -Construction Fund -Obet Service Fund  -Obet Service Fund  -Obet Service Fund  -Operating Fund -Operating Fund -Operating Fund -Operating Fund -Operating Fund -Operating Fund -Operating Fund -Operating Fund -Operating Fund -Operating Fund -Operating Fund -Operating Fund -Operating Fund -Operating Fund -Operating Fund -Operating Fund -Operating Fund -Operating Fund -Operating Fund -Operating Fund -Operating Fund -Operating Fund -Operating Fund -Operating Fund -Operating Fund -Operating Fund -Operating Fund -Operating Fund -Operating Fund -Operating Fund -Operating Fund -Operating Fund -Operating Fund -Operating Fund -Operating Fund -Operating Fund -Operating Fund -Operating Fund -Operating Fund -Operating Fund -Operating Fund -Operating Fund -Operating Fund -Operating Fund -Operating Fund -Operating Fund -Operating Fund -Operating Fund -Operating Fund -Operating Fund -Operating Fund -Operating Fund -Operating Fund -Operating Fund -Operating Fund -Operating Fund -Operating Fund -Operating Fund -Operating Fund -Operating Fund -Operating Fund -Operating Fund -Operating Fund -Operating Fund -Operating Fund -Operating Fund -Operating Fund -Operating Fund -Operating Fund -Operating Fund -Operating Fund -Operating Fund -Operating Fund -Operating Fund -Operating Fund -Operating Fund -Operating Fund -Operating Fund -Operating Fund -Operating Fund -Operating Fund -Operating Fund -Operating Fund -Operating Fund -Operating Fund -Operating Fund -Operating Fund -Operating Fund -Operating Fund -Operating Fund -Operating Fund -Operating Fund -Operating Fund -Operating Fund -Operating Fund -Operating Fund -Operating Fund -Operating Fund -Operating Fund -Operating Fund -Operating Fund -Operating Fund -Operating Fund -Operating Fund -Operating Fund -Operating Fund -Operating Fund -Operating Fund -Operating Fund -Operating Fund -Operating  | 96.26                                   |
| Revenue Fund Subordinate Lien DS Fund 0.00 0.00 0.00 0.00 0.00 0.00 0.00 0.                                                                                                                                                                                                                                                                                                                                                                                                                                                                                                                                                                                                                                                                                                                                                                                                                                                                                                                                                                                                                                                                                                                                                                                                                                                                                                                                                                                                                                                                                                                                                                                                                                                                                                                                                                                                                                                                                                                                                                                                                                                    | 04.34                                   |
| Subordinate Lien DS Fund Debt Service Reserve Fund  13,653,365.97 25,212.05 13,678,8 49,134,052.44 0.00 0.00 87,821.93 3,870,648.10 45,351,2 45,351,2 45,351,2 45,351,2 45,351,2 45,351,2 45,351,2 45,351,2 45,351,2 45,351,2 45,351,2 45,351,2 45,351,2 45,351,2 45,351,2 45,351,2 45,351,2 45,351,2 45,351,2 45,351,2 45,351,2 45,351,2 45,351,2 45,351,2 45,351,2 45,351,2 45,351,2 45,351,2 45,351,2 45,351,2 45,351,2 45,351,2 45,351,2 45,351,2 45,351,2 45,351,2 45,351,2 45,351,2 45,351,2 45,351,2 45,351,2 45,351,2 45,351,2 45,351,2 45,351,2 45,351,2 45,351,2 45,351,2 45,351,2 45,351,2 45,351,2 45,351,2 45,351,2 45,351,2 45,351,2 45,351,2 45,351,2 45,351,2 45,351,2 45,351,2 45,351,2 45,351,2 45,351,2 45,351,2 45,351,2 45,351,2 45,351,2 45,351,2 45,351,2 45,351,2 45,351,2 45,351,2 45,351,2 45,351,2 45,351,2 45,351,2 45,351,2 45,351,2 45,351,2 45,351,2 45,351,2 45,351,2 45,351,2 45,351,2 45,351,2 45,351,2 45,351,2 45,351,2 45,351,2 45,351,2 45,351,2 45,351,2 45,351,2 45,351,2 45,351,2 45,351,2 45,351,2 45,351,2 45,351,2 45,351,2 45,351,2 45,351,2 45,351,2 45,351,2 45,351,2 45,351,2 45,351,2 45,351,2 45,351,2 45,351,2 45,351,2 45,351,2 45,351,2 45,351,2 45,351,2 45,351,2 45,351,2 45,351,2 45,351,2 45,351,2 45,351,2 45,351,2 45,351,2 45,351,2 45,351,2 45,351,2 45,351,2 45,351,2 45,351,2 45,351,2 45,351,2 45,351,2 45,351,2 45,351,2 45,351,2 45,351,2 45,351,2 45,351,2 45,351,2 45,351,2 45,351,2 45,351,2 45,351,2 45,351,2 45,351,2 45,351,2 45,351,2 45,351,2 45,351,2 45,351,2 45,351,2 45,351,2 45,351,2 45,351,2 45,351,2 45,351,2 45,351,2 45,351,2 45,351,2 45,351,2 45,351,2 45,351,2 45,351,2 45,351,2 45,351,2 45,351,2 45,351,2 45,351,2 45,351,2 45,351,2 45,351,2 45,351,2 45,351,2 45,351,2 45,351,2 45,351,2 45,351,2 45,351,2 45,351,2 45,351,2 45,351,2 45,351,2 45,351,2 45,351,2 45,351,2 45,351,2 45,351,2 45,351,2 45,351,2 45,351,2 45,351,2 45,351,2 45,351,2 45,351,2 45,351,2 45,351,2 45,351,2 45,351,2 45,351,2 45,351,2 45,351,2 45,351,2 45,351,2 45,351,2 45,351,2 45,351,2 45,351,2 45,351,2 45,351,2 45,351,2 45,351,2 45,351,2 45,351 | 18.37                                   |
| Debt Service Reserve Fund  13,653,365.97  49,134,052.44  0,00  0.00  87,821.93  3,870,648.10  45,351,2  Amount in TexStar Operating Fund  -Operating Fund  -Operating Fund  -Operating Fund  -Additional Projects Fund  -Construction Fund  -Debt Service Fund  -Debt Service Fund  3,653,365.97  49,134,052.44  0,00  0,00  0,00  0,00  0,00  0,00  0,00  0,00  0,00  0,00  0,00  0,00  0,00  0,00  0,00  0,00  0,00  0,00  0,00  0,00  0,00  0,00  0,00  0,00  0,00  0,00  0,00  0,00  0,00  0,00  0,00  0,00  0,00  0,00  0,00  0,00  0,00  0,00  0,00  0,00  0,00  0,00  0,00  0,00  0,00  0,00  0,00  0,00  0,00  0,00  0,00  0,00  0,00  0,00  0,00  0,00  0,00  0,00  0,00  0,00  0,00  0,00  0,00  0,00  0,00  0,00  0,00  0,00  0,00  0,00  0,00  0,00  0,00  0,00  0,00  0,00  0,00  0,00  0,00  0,00  0,00  0,00  0,00  0,00  0,00  0,00  0,00  0,00  0,00  0,00  0,00  0,00  0,00  0,00  0,00  0,00  0,00  0,00  0,00  0,00  0,00  0,00  0,00  0,00  0,00  0,00  0,00  0,00  0,00  0,00  0,00  0,00  0,00  0,00  0,00  0,00  0,00  0,00  0,00  0,00  0,00  0,00  0,00  0,00  0,00  0,00  0,00  0,00  0,00  0,00  0,00  0,00  0,00  0,00  0,00  0,00  0,00  0,00  0,00  0,00  0,00  0,00  0,00  0,00  0,00  0,00  0,00  0,00  0,00  0,00  0,00  0,00  0,00  0,00  0,00  0,00  0,00  0,00  0,00  0,00  0,00  0,00  0,00  0,00  0,00  0,00  0,00  0,00  0,00  0,00  0,00  0,00  0,00  0,00  0,00  0,00  0,00  0,00  0,00  0,00  0,00  0,00  0,00  0,00  0,00  0,00  0,00  0,00  0,00  0,00  0,00  0,00  0,00  0,00  0,00  0,00  0,00  0,00  0,00  0,00  0,00  0,00  0,00  0,00  0,00  0,00  0,00  0,00  0,00  0,00  0,00  0,00  0,00  0,00  0,00  0,00  0,00  0,00  0,00  0,00  0,00  0,00  0,00  0,00  0,00  0,00  0,00  0,00  0,00  0,00  0,00  0,00  0,00  0,00  0,00  0,00  0,00  0,00  0,00  0,00  0,00  0,00  0,00  0,00  0,00  0,00  0,00  0,00  0,00  0,00  0,00  0,00  0,00  0,00  0,00  0,00  0,00  0,00  0,00  0,00  0,00  0,00  0,00  0,00  0,00  0,00  0,00  0,00  0,00  0,00  0,00  0,00  0,00  0,00  0,00  0,00  0,00  0,00  0,00  0,00  0,00  0,00  0,00  0,00  0,00  0,00  0,00  0,00  0,00  0,00  0 | 30.54                                   |
| Amount in TexStar Operating Fund   3,761,478.22   6,410.43   698,000.00   3,069,8                                                                                                                                                                                                                                                                                                                                                                                                                                                                                                                                                                                                                                                                                                                                                                                                                                                                                                                                                                                                                                                                                                                                                                                                                                                                                                                                                                                                                                                                                                                                                                                                                                                                                                                                                                                                                                                                                                                                                                                                                                              | 0.00                                    |
| Amount in TexStar Operating Fund 3,761,478.22 6,410.43 698,000.00 3,069,8 Fidelity Money Market Fund -Operating Fund 401,127.33 400,000.00 352.65 801,4 -Additional Projects Fund 0.00 656,462.08 -Construction Fund 0.08 904,959.50 904,959.50 -Debt Service Fund 3,224,079.88 490,775.00 4,894.75 3,719,7                                                                                                                                                                                                                                                                                                                                                                                                                                                                                                                                                                                                                                                                                                                                                                                                                                                                                                                                                                                                                                                                                                                                                                                                                                                                                                                                                                                                                                                                                                                                                                                                                                                                                                                                                                                                                    | 78.02                                   |
| Fidelity Money Market Fund  -Operating Fund  -Additional Projects Fund  -Construction Fund  -Debt Service Fund  352.65  400,000.00  656,462.08  904,959.50  904,959.50  4,894.75  3,719,7                                                                                                                                                                                                                                                                                                                                                                                                                                                                                                                                                                                                                                                                                                                                                                                                                                                                                                                                                                                                                                                                                                                                                                                                                                                                                                                                                                                                                                                                                                                                                                                                                                                                                                                                                                                                                                                                                                                                      | 26.27                                   |
| -Operating Fund 401,127.33 400,000.00 352.65 801,4<br>-Additional Projects Fund 0.00 656,462.08 656,462.08<br>-Construction Fund 0.08 904,959.50 904,959.50<br>-Debt Service Fund 3,224,079.88 490,775.00 4,894.75 3,719,7                                                                                                                                                                                                                                                                                                                                                                                                                                                                                                                                                                                                                                                                                                                                                                                                                                                                                                                                                                                                                                                                                                                                                                                                                                                                                                                                                                                                                                                                                                                                                                                                                                                                                                                                                                                                                                                                                                     | 88.65                                   |
| -Operating Fund 401,127.33 400,000.00 352.65 801,4<br>-Additional Projects Fund 0.00 656,462.08 656,462.08<br>-Construction Fund 0.08 904,959.50 904,959.50<br>-Debt Service Fund 3,224,079.88 490,775.00 4,894.75 3,719,7                                                                                                                                                                                                                                                                                                                                                                                                                                                                                                                                                                                                                                                                                                                                                                                                                                                                                                                                                                                                                                                                                                                                                                                                                                                                                                                                                                                                                                                                                                                                                                                                                                                                                                                                                                                                                                                                                                     |                                         |
| -Additional Projects Fund 0.00 656,462.08 656,462.08 656,462.08 656,462.08 656,462.08 656,462.08 656,462.08 656,462.08 656,462.08 656,462.08 656,462.08 656,462.08 656,462.08 656,462.08 656,462.08 656,462.08 656,462.08 656,462.08 656,462.08 656,462.08 656,462.08 656,462.08 656,462.08 656,462.08 656,462.08 656,462.08 656,462.08 656,462.08 656,462.08 656,462.08 656,462.08 656,462.08 656,462.08 656,462.08 656,462.08 656,462.08 656,462.08 656,462.08 656,462.08 656,462.08 656,462.08 656,462.08 656,462.08 656,462.08 656,462.08 656,462.08 656,462.08 656,462.08 656,462.08 656,462.08 656,462.08 656,462.08 656,462.08 656,462.08 656,462.08 656,462.08 656,462.08 656,462.08 656,462.08 656,462.08 656,462.08 656,462.08 656,462.08 656,462.08 656,462.08 656,462.08 656,462.08 656,462.08 656,462.08 656,462.08 656,462.08 656,462.08 656,462.08 656,462.08 656,462.08 656,462.08 656,462.08 656,462.08 656,462.08 656,462.08 656,462.08 656,462.08 656,462.08 656,462.08 656,462.08 656,462.08 656,462.08 656,462.08 656,462.08 656,462.08 656,462.08 656,462.08 656,462.08 656,462.08 656,462.08 656,462.08 656,462.08 656,462.08 656,462.08 656,462.08 656,462.08 656,462.08 656,462.08 656,462.08 656,462.08 656,462.08 656,462.08 656,462.08 656,462.08 656,462.08 656,462.08 656,462.08 656,462.08 656,462.08 656,462.08 656,462.08 656,462.08 656,462.08 656,462.08 656,462.08 656,462.08 656,462.08 656,462.08 656,462.08 656,462.08 656,462.08 656,462.08 656,462.08 656,462.08 656,462.08 656,462.08 656,462.08 656,462.08 656,462.08 656,462.08 656,462.08 656,462.08 656,462.08 656,462.08 656,462.08 656,462.08 656,462.08 656,462.08 656,462.08 656,462.08 656,462.08 656,462.08 656,462.08 656,462.08 656,462.08 656,462.08 656,462.08 656,462.08 656,462.08 656,462.08 656,462.08 656,462.08 656,462.08 656,462.08 656,462.08 656,462.08 656,462.08 656,462.08 656,462.08 656,462.08 656,462.08 656,462.08 656,462.08 656,462.08 656,462.08 656,462.08 656,462.08 656,462.08 656,462.08 656,462.08 656,462.08 656,462.08 656,462.08 656,462.08 656,462.08 656,462.08 656,462.08 656,462.08 65 | 79.98                                   |
| -Construction Fund 0.08 904,959.50 904,959.50 904,959.50 -Debt Service Fund 3,224,079.88 490,775.00 4,894.75 3,719,7                                                                                                                                                                                                                                                                                                                                                                                                                                                                                                                                                                                                                                                                                                                                                                                                                                                                                                                                                                                                                                                                                                                                                                                                                                                                                                                                                                                                                                                                                                                                                                                                                                                                                                                                                                                                                                                                                                                                                                                                           | 0.00                                    |
| -Debt Service Fund 3,224,079.88 490,775.00 4,894.75 3,719,7                                                                                                                                                                                                                                                                                                                                                                                                                                                                                                                                                                                                                                                                                                                                                                                                                                                                                                                                                                                                                                                                                                                                                                                                                                                                                                                                                                                                                                                                                                                                                                                                                                                                                                                                                                                                                                                                                                                                                                                                                                                                    | 80.0                                    |
|                                                                                                                                                                                                                                                                                                                                                                                                                                                                                                                                                                                                                                                                                                                                                                                                                                                                                                                                                                                                                                                                                                                                                                                                                                                                                                                                                                                                                                                                                                                                                                                                                                                                                                                                                                                                                                                                                                                                                                                                                                                                                                                                | 49.63                                   |
| -Subordinate Lien DS Fund 7,778.51 13.00 7,7                                                                                                                                                                                                                                                                                                                                                                                                                                                                                                                                                                                                                                                                                                                                                                                                                                                                                                                                                                                                                                                                                                                                                                                                                                                                                                                                                                                                                                                                                                                                                                                                                                                                                                                                                                                                                                                                                                                                                                                                                                                                                   | 91.51                                   |
|                                                                                                                                                                                                                                                                                                                                                                                                                                                                                                                                                                                                                                                                                                                                                                                                                                                                                                                                                                                                                                                                                                                                                                                                                                                                                                                                                                                                                                                                                                                                                                                                                                                                                                                                                                                                                                                                                                                                                                                                                                                                                                                                | 50.10                                   |
|                                                                                                                                                                                                                                                                                                                                                                                                                                                                                                                                                                                                                                                                                                                                                                                                                                                                                                                                                                                                                                                                                                                                                                                                                                                                                                                                                                                                                                                                                                                                                                                                                                                                                                                                                                                                                                                                                                                                                                                                                                                                                                                                | 149.29                                  |
|                                                                                                                                                                                                                                                                                                                                                                                                                                                                                                                                                                                                                                                                                                                                                                                                                                                                                                                                                                                                                                                                                                                                                                                                                                                                                                                                                                                                                                                                                                                                                                                                                                                                                                                                                                                                                                                                                                                                                                                                                                                                                                                                | 34.69                                   |
| -General Fund 6,210,823.22 575,356.84 10,288.14 6,796,                                                                                                                                                                                                                                                                                                                                                                                                                                                                                                                                                                                                                                                                                                                                                                                                                                                                                                                                                                                                                                                                                                                                                                                                                                                                                                                                                                                                                                                                                                                                                                                                                                                                                                                                                                                                                                                                                                                                                                                                                                                                         | 100000000000000000000000000000000000000 |
|                                                                                                                                                                                                                                                                                                                                                                                                                                                                                                                                                                                                                                                                                                                                                                                                                                                                                                                                                                                                                                                                                                                                                                                                                                                                                                                                                                                                                                                                                                                                                                                                                                                                                                                                                                                                                                                                                                                                                                                                                                                                                                                                | 26.32                                   |
| 10,662,554.82 5,363,300.60 0.00 39,952.80 4,027,553.42 12,038,                                                                                                                                                                                                                                                                                                                                                                                                                                                                                                                                                                                                                                                                                                                                                                                                                                                                                                                                                                                                                                                                                                                                                                                                                                                                                                                                                                                                                                                                                                                                                                                                                                                                                                                                                                                                                                                                                                                                                                                                                                                                 |                                         |
|                                                                                                                                                                                                                                                                                                                                                                                                                                                                                                                                                                                                                                                                                                                                                                                                                                                                                                                                                                                                                                                                                                                                                                                                                                                                                                                                                                                                                                                                                                                                                                                                                                                                                                                                                                                                                                                                                                                                                                                                                                                                                                                                |                                         |
| Money Market Fund-payroll 2,247.66 99,000.00 25.76 99,320.76 1,                                                                                                                                                                                                                                                                                                                                                                                                                                                                                                                                                                                                                                                                                                                                                                                                                                                                                                                                                                                                                                                                                                                                                                                                                                                                                                                                                                                                                                                                                                                                                                                                                                                                                                                                                                                                                                                                                                                                                                                                                                                                | 952.66                                  |
| Amount in Fed Agencies                                                                                                                                                                                                                                                                                                                                                                                                                                                                                                                                                                                                                                                                                                                                                                                                                                                                                                                                                                                                                                                                                                                                                                                                                                                                                                                                                                                                                                                                                                                                                                                                                                                                                                                                                                                                                                                                                                                                                                                                                                                                                                         |                                         |
| Amortized Principal 1,008,070.00 (429.25) 1,007,                                                                                                                                                                                                                                                                                                                                                                                                                                                                                                                                                                                                                                                                                                                                                                                                                                                                                                                                                                                                                                                                                                                                                                                                                                                                                                                                                                                                                                                                                                                                                                                                                                                                                                                                                                                                                                                                                                                                                                                                                                                                               | 340.75                                  |
| Accrued Interest 3,583.34                                                                                                                                                                                                                                                                                                                                                                                                                                                                                                                                                                                                                                                                                                                                                                                                                                                                                                                                                                                                                                                                                                                                                                                                                                                                                                                                                                                                                                                                                                                                                                                                                                                                                                                                                                                                                                                                                                                                                                                                                                                                                                      | 40.10                                   |
| 1,008,070.00 0.00 (429.25) 3,583.34 0.00 1,007,                                                                                                                                                                                                                                                                                                                                                                                                                                                                                                                                                                                                                                                                                                                                                                                                                                                                                                                                                                                                                                                                                                                                                                                                                                                                                                                                                                                                                                                                                                                                                                                                                                                                                                                                                                                                                                                                                                                                                                                                                                                                                | 340.75                                  |
| Certificates of Deposit 500,000.00 1,000,000.00 2,889.39 1,500,                                                                                                                                                                                                                                                                                                                                                                                                                                                                                                                                                                                                                                                                                                                                                                                                                                                                                                                                                                                                                                                                                                                                                                                                                                                                                                                                                                                                                                                                                                                                                                                                                                                                                                                                                                                                                                                                                                                                                                                                                                                                |                                         |
| Total in Pools 52,895,530.66 0.00 0.00 94,232.36 4,568,648.10 48,421,                                                                                                                                                                                                                                                                                                                                                                                                                                                                                                                                                                                                                                                                                                                                                                                                                                                                                                                                                                                                                                                                                                                                                                                                                                                                                                                                                                                                                                                                                                                                                                                                                                                                                                                                                                                                                                                                                                                                                                                                                                                          |                                         |
| Total in Money Market 10,664,802.48 5,462,300.60 0.00 39,978.56 4,126,874.18 12,040,                                                                                                                                                                                                                                                                                                                                                                                                                                                                                                                                                                                                                                                                                                                                                                                                                                                                                                                                                                                                                                                                                                                                                                                                                                                                                                                                                                                                                                                                                                                                                                                                                                                                                                                                                                                                                                                                                                                                                                                                                                           |                                         |
| Total in Fed Agencies 1,008,070.00 0.00 (429.25) 3,583.34 0.00 1,007,                                                                                                                                                                                                                                                                                                                                                                                                                                                                                                                                                                                                                                                                                                                                                                                                                                                                                                                                                                                                                                                                                                                                                                                                                                                                                                                                                                                                                                                                                                                                                                                                                                                                                                                                                                                                                                                                                                                                                                                                                                                          |                                         |
| Total Invested 65,068,403.14 6,462,300.60 (429.25) 140,683.65 8,695,522.28 62,968,                                                                                                                                                                                                                                                                                                                                                                                                                                                                                                                                                                                                                                                                                                                                                                                                                                                                                                                                                                                                                                                                                                                                                                                                                                                                                                                                                                                                                                                                                                                                                                                                                                                                                                                                                                                                                                                                                                                                                                                                                                             | 063 12                                  |