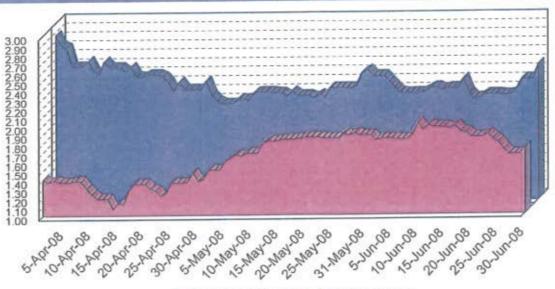

#### CTRMA INVESTMENT REPORT

| TxDOT Grant Fund         12,176,492.32         21,526.05         1,000,000.00         11,198,0           Revenue Fund         8,015.74         14.80         8,0           Subordinate Lien DS Fund         0.00         0.00         0.00         0.00           Debt Service Reserve Fund         13,653,365.97         25,212.05         13,678,8         13,678,8           Amount in TexStar Operating Fund         3,761,478.22         6,410.43         698,000.00         3,069,8           Fidelity Money Market Fund                                                                                                                                                                                                                                                                                                                                                                                                                                                                                                                                                                                                                                                                                                                                                                                                                                                                                                                                                                                                                                                                                                                                                                                                                                                                                                                                                                                                                                                                                                                                                                                                 |                                         |
|--------------------------------------------------------------------------------------------------------------------------------------------------------------------------------------------------------------------------------------------------------------------------------------------------------------------------------------------------------------------------------------------------------------------------------------------------------------------------------------------------------------------------------------------------------------------------------------------------------------------------------------------------------------------------------------------------------------------------------------------------------------------------------------------------------------------------------------------------------------------------------------------------------------------------------------------------------------------------------------------------------------------------------------------------------------------------------------------------------------------------------------------------------------------------------------------------------------------------------------------------------------------------------------------------------------------------------------------------------------------------------------------------------------------------------------------------------------------------------------------------------------------------------------------------------------------------------------------------------------------------------------------------------------------------------------------------------------------------------------------------------------------------------------------------------------------------------------------------------------------------------------------------------------------------------------------------------------------------------------------------------------------------------------------------------------------------------------------------------------------------------|-----------------------------------------|
| Amount in Trustee TexStar  Additional Projects Fund Construction Fund 10,533,840.65 Trustee Operating Fund Renewal & Replacement Fund TxDOT Grant Fund Subordinate Lien DS Fund Debt Service Reserve Fund  -Construction Fund -Additional Projects Fund -Construction Fund -Constructio | 100                                     |
| Additional Projects Fund Construction Fund Trustee Operating Fund Renewal & Replacement Fund TxDOT Grant Fund Debt Service Reserve Fund  -Additional Projects Fund -Additional Projects Fund -Construction Fund -Construction Fund -Construction Fund -Additional Projects Fund -Construction Fund -Constr | 80                                      |
| Construction Fund Trustee Operating Fund Renewal & Replacement Fund TxDOT Grant Fund TxDOT Grant Fund Revenue Fund Subordinate Lien DS Fund Debt Service Reserve Fund  Amount in TexStar Operating Fund  -Operating Fund -Operating Fund -Operating Fund -Operating Fund -Operating Fund -Operating Fund -Operating Fund -Operating Fund -Operating Fund -Operating Fund -Operating Fund -Operating Fund -Operating Fund -Operating Fund -Operating Fund -Operating Fund -Operating Fund -Operating Fund -Operating Fund -Operating Fund -Operating Fund -Operating Fund -Operating Fund -Operating Fund -Operating Fund -Operating Fund -Operating Fund -Operating Fund -Operating Fund -Operating Fund -Operating Fund -Operating Fund -Operating Fund -Operating Fund -Operating Fund -Operating Fund -Operating Fund -Operating Fund -Operating Fund -Operating Fund -Operating Fund -Operating Fund -Operating Fund -Operating Fund -Operating Fund -Operating Fund -Operating Fund -Operating Fund -Operating Fund -Operating Fund -Operating Fund -Operating Fund -Operating Fund -Operating Fund -Operating Fund -Operating Fund -Operating Fund -Operating Fund -Operating Fund -Operating Fund -Operating Fund -Operating Fund -Operating Fund -Operating Fund -Operating Fund -Operating Fund -Operating Fund -Operating Fund -Operating Fund -Operating Fund -Operating Fund -Operating Fund -Operating Fund -Operating Fund -Operating Fund -Operating Fund -Operating Fund -Operating Fund -Operating Fund -Operating Fund -Operating Fund -Operating Fund -Operating Fund -Operating Fund -Operating Fund -Operating Fund -Operating Fund -Operating Fund -Operating Fund -Operating Fund -Operating Fund -Operating Fund -Operating Fund -Operating Fund -Operating Fund -Operating Fund -Operating Fund -Operating Fund -Operating Fund -Operating Fund -Operating Fund -Operating Fund -Operating Fund -Operating Fund -Operating Fund -Operating Fund -Operating Fund -Operating Fund -Operating Fund -Operating Fund -Operating Fund -Operating Fund -Operating Fund -Operating Fund -Operating Fund -Oper |                                         |
| Trustee Operating Fund Renewal & Replacement Fund TxDOT Grant Fund TxDOT Grant Fund Revenue Fund Revenue Fund Subordinate Lien DS Fund Debt Service Reserve Fund  Amount in TexStar Operating Fund -Operating Fund -Additional Projects Fund -Construction Fund -Obet Service Fund -Obe |                                         |
| Renewal & Replacement Fund TxDOT Grant Fund TxDOT Grant Fund Revenue Fund Revenue Fund Subordinate Lien DS Fund Debt Service Reserve Fund  Amount în TexStar Operating Fund -Operating Fund -Operating Fund -Additional Projects Fund -Construction Fund -Debt Service Fund -Debt Service Fund -Debt Service Fund -Construction Fund -Debt Service Fund -Debt Service Fund -Debt Service Fund -Operating Fund -Construction Fund -Debt Service  |                                         |
| TxDOT Grant Fund Revenue Fund Subordinate Lien DS Fund Debt Service Reserve Fund  Amount in TexStar Operating Fund  -Operating Fund -Operating Fund -Operating Fund -Operating Fund -Operating Fund -Construction Fund -Obet Service Fund  -Obet Service Fund  -Obet Service Fund  -Operating Fund -Operating Fund -Operating Fund -Operating Fund -Operating Fund -Operating Fund -Operating Fund -Operating Fund -Operating Fund -Operating Fund -Operating Fund -Operating Fund -Operating Fund -Operating Fund -Operating Fund -Operating Fund -Operating Fund -Operating Fund -Operating Fund -Operating Fund -Operating Fund -Operating Fund -Operating Fund -Operating Fund -Operating Fund -Operating Fund -Operating Fund -Operating Fund -Operating Fund -Operating Fund -Operating Fund -Operating Fund -Operating Fund -Operating Fund -Operating Fund -Operating Fund -Operating Fund -Operating Fund -Operating Fund -Operating Fund -Operating Fund -Operating Fund -Operating Fund -Operating Fund -Operating Fund -Operating Fund -Operating Fund -Operating Fund -Operating Fund -Operating Fund -Operating Fund -Operating Fund -Operating Fund -Operating Fund -Operating Fund -Operating Fund -Operating Fund -Operating Fund -Operating Fund -Operating Fund -Operating Fund -Operating Fund -Operating Fund -Operating Fund -Operating Fund -Operating Fund -Operating Fund -Operating Fund -Operating Fund -Operating Fund -Operating Fund -Operating Fund -Operating Fund -Operating Fund -Operating Fund -Operating Fund -Operating Fund -Operating Fund -Operating Fund -Operating Fund -Operating Fund -Operating Fund -Operating Fund -Operating Fund -Operating Fund -Operating Fund -Operating Fund -Operating Fund -Operating Fund -Operating Fund -Operating Fund -Operating Fund -Operating Fund -Operating Fund -Operating Fund -Operating Fund -Operating Fund -Operating Fund -Operating Fund -Operating Fund -Operating Fund -Operating Fund -Operating Fund -Operating Fund -Operating Fund -Operating Fund -Operating Fund -Operating Fund -Operating Fund -Operating Fund -Operating  | 96.26                                   |
| Revenue Fund Subordinate Lien DS Fund 0.00 0.00 0.00 0.00 0.00 0.00 0.00 0.                                                                                                                                                                                                                                                                                                                                                                                                                                                                                                                                                                                                                                                                                                                                                                                                                                                                                                                                                                                                                                                                                                                                                                                                                                                                                                                                                                                                                                                                                                                                                                                                                                                                                                                                                                                                                                                                                                                                                                                                                                                    | 04.34                                   |
| Subordinate Lien DS Fund Debt Service Reserve Fund  13,653,365.97 25,212.05 13,678,8 49,134,052.44 0.00 0.00 87,821.93 3,870,648.10 45,351,2 45,351,2 45,351,2 45,351,2 45,351,2 45,351,2 45,351,2 45,351,2 45,351,2 45,351,2 45,351,2 45,351,2 45,351,2 45,351,2 45,351,2 45,351,2 45,351,2 45,351,2 45,351,2 45,351,2 45,351,2 45,351,2 45,351,2 45,351,2 45,351,2 45,351,2 45,351,2 45,351,2 45,351,2 45,351,2 45,351,2 45,351,2 45,351,2 45,351,2 45,351,2 45,351,2 45,351,2 45,351,2 45,351,2 45,351,2 45,351,2 45,351,2 45,351,2 45,351,2 45,351,2 45,351,2 45,351,2 45,351,2 45,351,2 45,351,2 45,351,2 45,351,2 45,351,2 45,351,2 45,351,2 45,351,2 45,351,2 45,351,2 45,351,2 45,351,2 45,351,2 45,351,2 45,351,2 45,351,2 45,351,2 45,351,2 45,351,2 45,351,2 45,351,2 45,351,2 45,351,2 45,351,2 45,351,2 45,351,2 45,351,2 45,351,2 45,351,2 45,351,2 45,351,2 45,351,2 45,351,2 45,351,2 45,351,2 45,351,2 45,351,2 45,351,2 45,351,2 45,351,2 45,351,2 45,351,2 45,351,2 45,351,2 45,351,2 45,351,2 45,351,2 45,351,2 45,351,2 45,351,2 45,351,2 45,351,2 45,351,2 45,351,2 45,351,2 45,351,2 45,351,2 45,351,2 45,351,2 45,351,2 45,351,2 45,351,2 45,351,2 45,351,2 45,351,2 45,351,2 45,351,2 45,351,2 45,351,2 45,351,2 45,351,2 45,351,2 45,351,2 45,351,2 45,351,2 45,351,2 45,351,2 45,351,2 45,351,2 45,351,2 45,351,2 45,351,2 45,351,2 45,351,2 45,351,2 45,351,2 45,351,2 45,351,2 45,351,2 45,351,2 45,351,2 45,351,2 45,351,2 45,351,2 45,351,2 45,351,2 45,351,2 45,351,2 45,351,2 45,351,2 45,351,2 45,351,2 45,351,2 45,351,2 45,351,2 45,351,2 45,351,2 45,351,2 45,351,2 45,351,2 45,351,2 45,351,2 45,351,2 45,351,2 45,351,2 45,351,2 45,351,2 45,351,2 45,351,2 45,351,2 45,351,2 45,351,2 45,351,2 45,351,2 45,351,2 45,351,2 45,351,2 45,351,2 45,351,2 45,351,2 45,351,2 45,351,2 45,351,2 45,351,2 45,351,2 45,351,2 45,351,2 45,351,2 45,351,2 45,351,2 45,351,2 45,351,2 45,351,2 45,351,2 45,351,2 45,351,2 45,351,2 45,351,2 45,351,2 45,351,2 45,351,2 45,351,2 45,351,2 45,351,2 45,351,2 45,351,2 45,351,2 45,351,2 45,351,2 45,351,2 45,351,2 45,351,2 45,351,2 45,351,2 45,351 | 18.37                                   |
| Debt Service Reserve Fund  13,653,365.97  49,134,052.44  0,00  0.00  87,821.93  3,870,648.10  45,351,2  Amount in TexStar Operating Fund  -Operating Fund  -Operating Fund  -Operating Fund  -Additional Projects Fund  -Construction Fund  -Debt Service Fund  -Debt Service Fund  3,653,365.97  49,134,052.44  0,00  0,00  0,00  0,00  0,00  0,00  0,00  0,00  0,00  0,00  0,00  0,00  0,00  0,00  0,00  0,00  0,00  0,00  0,00  0,00  0,00  0,00  0,00  0,00  0,00  0,00  0,00  0,00  0,00  0,00  0,00  0,00  0,00  0,00  0,00  0,00  0,00  0,00  0,00  0,00  0,00  0,00  0,00  0,00  0,00  0,00  0,00  0,00  0,00  0,00  0,00  0,00  0,00  0,00  0,00  0,00  0,00  0,00  0,00  0,00  0,00  0,00  0,00  0,00  0,00  0,00  0,00  0,00  0,00  0,00  0,00  0,00  0,00  0,00  0,00  0,00  0,00  0,00  0,00  0,00  0,00  0,00  0,00  0,00  0,00  0,00  0,00  0,00  0,00  0,00  0,00  0,00  0,00  0,00  0,00  0,00  0,00  0,00  0,00  0,00  0,00  0,00  0,00  0,00  0,00  0,00  0,00  0,00  0,00  0,00  0,00  0,00  0,00  0,00  0,00  0,00  0,00  0,00  0,00  0,00  0,00  0,00  0,00  0,00  0,00  0,00  0,00  0,00  0,00  0,00  0,00  0,00  0,00  0,00  0,00  0,00  0,00  0,00  0,00  0,00  0,00  0,00  0,00  0,00  0,00  0,00  0,00  0,00  0,00  0,00  0,00  0,00  0,00  0,00  0,00  0,00  0,00  0,00  0,00  0,00  0,00  0,00  0,00  0,00  0,00  0,00  0,00  0,00  0,00  0,00  0,00  0,00  0,00  0,00  0,00  0,00  0,00  0,00  0,00  0,00  0,00  0,00  0,00  0,00  0,00  0,00  0,00  0,00  0,00  0,00  0,00  0,00  0,00  0,00  0,00  0,00  0,00  0,00  0,00  0,00  0,00  0,00  0,00  0,00  0,00  0,00  0,00  0,00  0,00  0,00  0,00  0,00  0,00  0,00  0,00  0,00  0,00  0,00  0,00  0,00  0,00  0,00  0,00  0,00  0,00  0,00  0,00  0,00  0,00  0,00  0,00  0,00  0,00  0,00  0,00  0,00  0,00  0,00  0,00  0,00  0,00  0,00  0,00  0,00  0,00  0,00  0,00  0,00  0,00  0,00  0,00  0,00  0,00  0,00  0,00  0,00  0,00  0,00  0,00  0,00  0,00  0,00  0,00  0,00  0,00  0,00  0,00  0,00  0,00  0,00  0,00  0,00  0,00  0,00  0,00  0,00  0,00  0,00  0,00  0,00  0,00  0,00  0,00  0,00  0,00  0,00  0,00  0,00  0,00  0,00  0 | 30.54                                   |
| Amount in TexStar Operating Fund   3,761,478.22   6,410.43   698,000.00   3,069,8                                                                                                                                                                                                                                                                                                                                                                                                                                                                                                                                                                                                                                                                                                                                                                                                                                                                                                                                                                                                                                                                                                                                                                                                                                                                                                                                                                                                                                                                                                                                                                                                                                                                                                                                                                                                                                                                                                                                                                                                                                              | 0.00                                    |
| Amount in TexStar Operating Fund 3,761,478.22 6,410.43 698,000.00 3,069,8 Fidelity Money Market Fund -Operating Fund 401,127.33 400,000.00 352.65 801,4 -Additional Projects Fund 0.00 656,462.08 -Construction Fund 0.08 904,959.50 904,959.50 -Debt Service Fund 3,224,079.88 490,775.00 4,894.75 3,719,7                                                                                                                                                                                                                                                                                                                                                                                                                                                                                                                                                                                                                                                                                                                                                                                                                                                                                                                                                                                                                                                                                                                                                                                                                                                                                                                                                                                                                                                                                                                                                                                                                                                                                                                                                                                                                    | 78.02                                   |
| Fidelity Money Market Fund  -Operating Fund  -Additional Projects Fund  -Construction Fund  -Debt Service Fund  352.65  400,000.00  656,462.08  904,959.50  904,959.50  4,894.75  3,719,7                                                                                                                                                                                                                                                                                                                                                                                                                                                                                                                                                                                                                                                                                                                                                                                                                                                                                                                                                                                                                                                                                                                                                                                                                                                                                                                                                                                                                                                                                                                                                                                                                                                                                                                                                                                                                                                                                                                                      | 26.27                                   |
| -Operating Fund 401,127.33 400,000.00 352.65 801,4<br>-Additional Projects Fund 0.00 656,462.08 656,462.08<br>-Construction Fund 0.08 904,959.50 904,959.50<br>-Debt Service Fund 3,224,079.88 490,775.00 4,894.75 3,719,7                                                                                                                                                                                                                                                                                                                                                                                                                                                                                                                                                                                                                                                                                                                                                                                                                                                                                                                                                                                                                                                                                                                                                                                                                                                                                                                                                                                                                                                                                                                                                                                                                                                                                                                                                                                                                                                                                                     | 88.65                                   |
| -Operating Fund 401,127.33 400,000.00 352.65 801,4<br>-Additional Projects Fund 0.00 656,462.08 656,462.08<br>-Construction Fund 0.08 904,959.50 904,959.50<br>-Debt Service Fund 3,224,079.88 490,775.00 4,894.75 3,719,7                                                                                                                                                                                                                                                                                                                                                                                                                                                                                                                                                                                                                                                                                                                                                                                                                                                                                                                                                                                                                                                                                                                                                                                                                                                                                                                                                                                                                                                                                                                                                                                                                                                                                                                                                                                                                                                                                                     |                                         |
| -Additional Projects Fund 0.00 656,462.08 656,462.08 656,462.08 656,462.08 656,462.08 656,462.08 656,462.08 656,462.08 656,462.08 656,462.08 656,462.08 656,462.08 656,462.08 656,462.08 656,462.08 656,462.08 656,462.08 656,462.08 656,462.08 656,462.08 656,462.08 656,462.08 656,462.08 656,462.08 656,462.08 656,462.08 656,462.08 656,462.08 656,462.08 656,462.08 656,462.08 656,462.08 656,462.08 656,462.08 656,462.08 656,462.08 656,462.08 656,462.08 656,462.08 656,462.08 656,462.08 656,462.08 656,462.08 656,462.08 656,462.08 656,462.08 656,462.08 656,462.08 656,462.08 656,462.08 656,462.08 656,462.08 656,462.08 656,462.08 656,462.08 656,462.08 656,462.08 656,462.08 656,462.08 656,462.08 656,462.08 656,462.08 656,462.08 656,462.08 656,462.08 656,462.08 656,462.08 656,462.08 656,462.08 656,462.08 656,462.08 656,462.08 656,462.08 656,462.08 656,462.08 656,462.08 656,462.08 656,462.08 656,462.08 656,462.08 656,462.08 656,462.08 656,462.08 656,462.08 656,462.08 656,462.08 656,462.08 656,462.08 656,462.08 656,462.08 656,462.08 656,462.08 656,462.08 656,462.08 656,462.08 656,462.08 656,462.08 656,462.08 656,462.08 656,462.08 656,462.08 656,462.08 656,462.08 656,462.08 656,462.08 656,462.08 656,462.08 656,462.08 656,462.08 656,462.08 656,462.08 656,462.08 656,462.08 656,462.08 656,462.08 656,462.08 656,462.08 656,462.08 656,462.08 656,462.08 656,462.08 656,462.08 656,462.08 656,462.08 656,462.08 656,462.08 656,462.08 656,462.08 656,462.08 656,462.08 656,462.08 656,462.08 656,462.08 656,462.08 656,462.08 656,462.08 656,462.08 656,462.08 656,462.08 656,462.08 656,462.08 656,462.08 656,462.08 656,462.08 656,462.08 656,462.08 656,462.08 656,462.08 656,462.08 656,462.08 656,462.08 656,462.08 656,462.08 656,462.08 656,462.08 656,462.08 656,462.08 656,462.08 656,462.08 656,462.08 656,462.08 656,462.08 656,462.08 656,462.08 656,462.08 656,462.08 656,462.08 656,462.08 656,462.08 656,462.08 656,462.08 656,462.08 656,462.08 656,462.08 656,462.08 656,462.08 656,462.08 656,462.08 656,462.08 656,462.08 656,462.08 656,462.08 656,462.08 65 | 79.98                                   |
| -Construction Fund 0.08 904,959.50 904,959.50 904,959.50 -Debt Service Fund 3,224,079.88 490,775.00 4,894.75 3,719,7                                                                                                                                                                                                                                                                                                                                                                                                                                                                                                                                                                                                                                                                                                                                                                                                                                                                                                                                                                                                                                                                                                                                                                                                                                                                                                                                                                                                                                                                                                                                                                                                                                                                                                                                                                                                                                                                                                                                                                                                           | 0.00                                    |
| -Debt Service Fund 3,224,079.88 490,775.00 4,894.75 3,719,7                                                                                                                                                                                                                                                                                                                                                                                                                                                                                                                                                                                                                                                                                                                                                                                                                                                                                                                                                                                                                                                                                                                                                                                                                                                                                                                                                                                                                                                                                                                                                                                                                                                                                                                                                                                                                                                                                                                                                                                                                                                                    | 80.0                                    |
|                                                                                                                                                                                                                                                                                                                                                                                                                                                                                                                                                                                                                                                                                                                                                                                                                                                                                                                                                                                                                                                                                                                                                                                                                                                                                                                                                                                                                                                                                                                                                                                                                                                                                                                                                                                                                                                                                                                                                                                                                                                                                                                                | 49.63                                   |
| -Subordinate Lien DS Fund 7,778.51 13.00 7,7                                                                                                                                                                                                                                                                                                                                                                                                                                                                                                                                                                                                                                                                                                                                                                                                                                                                                                                                                                                                                                                                                                                                                                                                                                                                                                                                                                                                                                                                                                                                                                                                                                                                                                                                                                                                                                                                                                                                                                                                                                                                                   | 91.51                                   |
|                                                                                                                                                                                                                                                                                                                                                                                                                                                                                                                                                                                                                                                                                                                                                                                                                                                                                                                                                                                                                                                                                                                                                                                                                                                                                                                                                                                                                                                                                                                                                                                                                                                                                                                                                                                                                                                                                                                                                                                                                                                                                                                                | 50.10                                   |
|                                                                                                                                                                                                                                                                                                                                                                                                                                                                                                                                                                                                                                                                                                                                                                                                                                                                                                                                                                                                                                                                                                                                                                                                                                                                                                                                                                                                                                                                                                                                                                                                                                                                                                                                                                                                                                                                                                                                                                                                                                                                                                                                | 149.29                                  |
|                                                                                                                                                                                                                                                                                                                                                                                                                                                                                                                                                                                                                                                                                                                                                                                                                                                                                                                                                                                                                                                                                                                                                                                                                                                                                                                                                                                                                                                                                                                                                                                                                                                                                                                                                                                                                                                                                                                                                                                                                                                                                                                                | 34.69                                   |
| -General Fund 6,210,823.22 575,356.84 10,288.14 6,796,                                                                                                                                                                                                                                                                                                                                                                                                                                                                                                                                                                                                                                                                                                                                                                                                                                                                                                                                                                                                                                                                                                                                                                                                                                                                                                                                                                                                                                                                                                                                                                                                                                                                                                                                                                                                                                                                                                                                                                                                                                                                         | 100000000000000000000000000000000000000 |
|                                                                                                                                                                                                                                                                                                                                                                                                                                                                                                                                                                                                                                                                                                                                                                                                                                                                                                                                                                                                                                                                                                                                                                                                                                                                                                                                                                                                                                                                                                                                                                                                                                                                                                                                                                                                                                                                                                                                                                                                                                                                                                                                | 26.32                                   |
| 10,662,554.82 5,363,300.60 0.00 39,952.80 4,027,553.42 12,038,                                                                                                                                                                                                                                                                                                                                                                                                                                                                                                                                                                                                                                                                                                                                                                                                                                                                                                                                                                                                                                                                                                                                                                                                                                                                                                                                                                                                                                                                                                                                                                                                                                                                                                                                                                                                                                                                                                                                                                                                                                                                 |                                         |
|                                                                                                                                                                                                                                                                                                                                                                                                                                                                                                                                                                                                                                                                                                                                                                                                                                                                                                                                                                                                                                                                                                                                                                                                                                                                                                                                                                                                                                                                                                                                                                                                                                                                                                                                                                                                                                                                                                                                                                                                                                                                                                                                |                                         |
| Money Market Fund-payroll 2,247.66 99,000.00 25.76 99,320.76 1,                                                                                                                                                                                                                                                                                                                                                                                                                                                                                                                                                                                                                                                                                                                                                                                                                                                                                                                                                                                                                                                                                                                                                                                                                                                                                                                                                                                                                                                                                                                                                                                                                                                                                                                                                                                                                                                                                                                                                                                                                                                                | 952.66                                  |
| Amount in Fed Agencies                                                                                                                                                                                                                                                                                                                                                                                                                                                                                                                                                                                                                                                                                                                                                                                                                                                                                                                                                                                                                                                                                                                                                                                                                                                                                                                                                                                                                                                                                                                                                                                                                                                                                                                                                                                                                                                                                                                                                                                                                                                                                                         |                                         |
| Amortized Principal 1,008,070.00 (429.25) 1,007,                                                                                                                                                                                                                                                                                                                                                                                                                                                                                                                                                                                                                                                                                                                                                                                                                                                                                                                                                                                                                                                                                                                                                                                                                                                                                                                                                                                                                                                                                                                                                                                                                                                                                                                                                                                                                                                                                                                                                                                                                                                                               | 340.75                                  |
| Accrued Interest 3,583.34                                                                                                                                                                                                                                                                                                                                                                                                                                                                                                                                                                                                                                                                                                                                                                                                                                                                                                                                                                                                                                                                                                                                                                                                                                                                                                                                                                                                                                                                                                                                                                                                                                                                                                                                                                                                                                                                                                                                                                                                                                                                                                      | 40.10                                   |
| 1,008,070.00 0.00 (429.25) 3,583.34 0.00 1,007,                                                                                                                                                                                                                                                                                                                                                                                                                                                                                                                                                                                                                                                                                                                                                                                                                                                                                                                                                                                                                                                                                                                                                                                                                                                                                                                                                                                                                                                                                                                                                                                                                                                                                                                                                                                                                                                                                                                                                                                                                                                                                | 340.75                                  |
| Certificates of Deposit 500,000.00 1,000,000.00 2,889.39 1,500,                                                                                                                                                                                                                                                                                                                                                                                                                                                                                                                                                                                                                                                                                                                                                                                                                                                                                                                                                                                                                                                                                                                                                                                                                                                                                                                                                                                                                                                                                                                                                                                                                                                                                                                                                                                                                                                                                                                                                                                                                                                                |                                         |
| Total in Pools 52,895,530.66 0.00 0.00 94,232.36 4,568,648.10 48,421,                                                                                                                                                                                                                                                                                                                                                                                                                                                                                                                                                                                                                                                                                                                                                                                                                                                                                                                                                                                                                                                                                                                                                                                                                                                                                                                                                                                                                                                                                                                                                                                                                                                                                                                                                                                                                                                                                                                                                                                                                                                          |                                         |
| Total in Money Market 10,664,802.48 5,462,300.60 0.00 39,978.56 4,126,874.18 12,040,                                                                                                                                                                                                                                                                                                                                                                                                                                                                                                                                                                                                                                                                                                                                                                                                                                                                                                                                                                                                                                                                                                                                                                                                                                                                                                                                                                                                                                                                                                                                                                                                                                                                                                                                                                                                                                                                                                                                                                                                                                           |                                         |
| Total in Fed Agencies 1,008,070.00 0.00 (429.25) 3,583.34 0.00 1,007,                                                                                                                                                                                                                                                                                                                                                                                                                                                                                                                                                                                                                                                                                                                                                                                                                                                                                                                                                                                                                                                                                                                                                                                                                                                                                                                                                                                                                                                                                                                                                                                                                                                                                                                                                                                                                                                                                                                                                                                                                                                          |                                         |
| Total Invested 65,068,403.14 6,462,300.60 (429.25) 140,683.65 8,695,522.28 62,968,                                                                                                                                                                                                                                                                                                                                                                                                                                                                                                                                                                                                                                                                                                                                                                                                                                                                                                                                                                                                                                                                                                                                                                                                                                                                                                                                                                                                                                                                                                                                                                                                                                                                                                                                                                                                                                                                                                                                                                                                                                             | 063 12                                  |