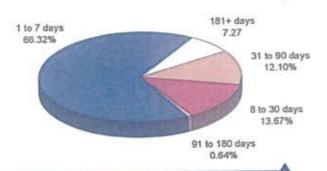

#### CTRMA INVESTMENT REPORT

| TxDOT Grant Fund         12,176,492.32         21,526.05         1,000,000.00         11,198,0           Revenue Fund         8,015.74         14.80         8,0           Subordinate Lien DS Fund         0.00         0.00         0.00         0.00           Debt Service Reserve Fund         13,653,365.97         25,212.05         13,678,8         13,678,8           Amount in TexStar Operating Fund         3,761,478.22         6,410.43         698,000.00         3,069,8           Fidelity Money Market Fund                                                                                                                                                                                                                                                                                                                                                                                                                                                                                                                                                                                                                                                                                                                                                                                                                                                                                                                                                                                                                                                                                                                                                                                                                                                                                                                                                                                                                                                                                                                                                                                                 |                                         |
|--------------------------------------------------------------------------------------------------------------------------------------------------------------------------------------------------------------------------------------------------------------------------------------------------------------------------------------------------------------------------------------------------------------------------------------------------------------------------------------------------------------------------------------------------------------------------------------------------------------------------------------------------------------------------------------------------------------------------------------------------------------------------------------------------------------------------------------------------------------------------------------------------------------------------------------------------------------------------------------------------------------------------------------------------------------------------------------------------------------------------------------------------------------------------------------------------------------------------------------------------------------------------------------------------------------------------------------------------------------------------------------------------------------------------------------------------------------------------------------------------------------------------------------------------------------------------------------------------------------------------------------------------------------------------------------------------------------------------------------------------------------------------------------------------------------------------------------------------------------------------------------------------------------------------------------------------------------------------------------------------------------------------------------------------------------------------------------------------------------------------------|-----------------------------------------|
| Amount in Trustee TexStar  Additional Projects Fund Construction Fund 10,533,840.65 Trustee Operating Fund Renewal & Replacement Fund TxDOT Grant Fund Subordinate Lien DS Fund Debt Service Reserve Fund  -Construction Fund -Additional Projects Fund -Construction Fund -Constructio | 100                                     |
| Additional Projects Fund Construction Fund Trustee Operating Fund Renewal & Replacement Fund TxDOT Grant Fund Debt Service Reserve Fund  -Additional Projects Fund -Additional Projects Fund -Construction Fund -Construction Fund -Construction Fund -Additional Projects Fund -Construction Fund -Constr | 80                                      |
| Construction Fund Trustee Operating Fund Renewal & Replacement Fund TxDOT Grant Fund TxDOT Grant Fund Revenue Fund Subordinate Lien DS Fund Debt Service Reserve Fund  Amount in TexStar Operating Fund  -Operating Fund -Operating Fund -Operating Fund -Operating Fund -Operating Fund -Operating Fund -Operating Fund -Operating Fund -Operating Fund -Operating Fund -Operating Fund -Operating Fund -Operating Fund -Operating Fund -Operating Fund -Operating Fund -Operating Fund -Operating Fund -Operating Fund -Operating Fund -Operating Fund -Operating Fund -Operating Fund -Operating Fund -Operating Fund -Operating Fund -Operating Fund -Operating Fund -Operating Fund -Operating Fund -Operating Fund -Operating Fund -Operating Fund -Operating Fund -Operating Fund -Operating Fund -Operating Fund -Operating Fund -Operating Fund -Operating Fund -Operating Fund -Operating Fund -Operating Fund -Operating Fund -Operating Fund -Operating Fund -Operating Fund -Operating Fund -Operating Fund -Operating Fund -Operating Fund -Operating Fund -Operating Fund -Operating Fund -Operating Fund -Operating Fund -Operating Fund -Operating Fund -Operating Fund -Operating Fund -Operating Fund -Operating Fund -Operating Fund -Operating Fund -Operating Fund -Operating Fund -Operating Fund -Operating Fund -Operating Fund -Operating Fund -Operating Fund -Operating Fund -Operating Fund -Operating Fund -Operating Fund -Operating Fund -Operating Fund -Operating Fund -Operating Fund -Operating Fund -Operating Fund -Operating Fund -Operating Fund -Operating Fund -Operating Fund -Operating Fund -Operating Fund -Operating Fund -Operating Fund -Operating Fund -Operating Fund -Operating Fund -Operating Fund -Operating Fund -Operating Fund -Operating Fund -Operating Fund -Operating Fund -Operating Fund -Operating Fund -Operating Fund -Operating Fund -Operating Fund -Operating Fund -Operating Fund -Operating Fund -Operating Fund -Operating Fund -Operating Fund -Operating Fund -Operating Fund -Operating Fund -Operating Fund -Operating Fund -Operating Fund -Oper |                                         |
| Trustee Operating Fund Renewal & Replacement Fund TxDOT Grant Fund TxDOT Grant Fund Revenue Fund Revenue Fund Subordinate Lien DS Fund Debt Service Reserve Fund  Amount in TexStar Operating Fund -Operating Fund -Additional Projects Fund -Construction Fund -Obet Service Fund -Obe |                                         |
| Renewal & Replacement Fund TxDOT Grant Fund TxDOT Grant Fund Revenue Fund Revenue Fund Subordinate Lien DS Fund Debt Service Reserve Fund  Amount în TexStar Operating Fund -Operating Fund -Operating Fund -Additional Projects Fund -Construction Fund -Debt Service Fund -Debt Service Fund -Debt Service Fund -Construction Fund -Debt Service Fund -Debt Service Fund -Debt Service Fund -Operating Fund -Construction Fund -Debt Service  |                                         |
| TxDOT Grant Fund Revenue Fund Subordinate Lien DS Fund Debt Service Reserve Fund  Amount in TexStar Operating Fund  -Operating Fund -Operating Fund -Operating Fund -Operating Fund -Operating Fund -Construction Fund -Obet Service Fund  -Obet Service Fund  -Obet Service Fund  -Operating Fund -Operating Fund -Operating Fund -Operating Fund -Operating Fund -Operating Fund -Operating Fund -Operating Fund -Operating Fund -Operating Fund -Operating Fund -Operating Fund -Operating Fund -Operating Fund -Operating Fund -Operating Fund -Operating Fund -Operating Fund -Operating Fund -Operating Fund -Operating Fund -Operating Fund -Operating Fund -Operating Fund -Operating Fund -Operating Fund -Operating Fund -Operating Fund -Operating Fund -Operating Fund -Operating Fund -Operating Fund -Operating Fund -Operating Fund -Operating Fund -Operating Fund -Operating Fund -Operating Fund -Operating Fund -Operating Fund -Operating Fund -Operating Fund -Operating Fund -Operating Fund -Operating Fund -Operating Fund -Operating Fund -Operating Fund -Operating Fund -Operating Fund -Operating Fund -Operating Fund -Operating Fund -Operating Fund -Operating Fund -Operating Fund -Operating Fund -Operating Fund -Operating Fund -Operating Fund -Operating Fund -Operating Fund -Operating Fund -Operating Fund -Operating Fund -Operating Fund -Operating Fund -Operating Fund -Operating Fund -Operating Fund -Operating Fund -Operating Fund -Operating Fund -Operating Fund -Operating Fund -Operating Fund -Operating Fund -Operating Fund -Operating Fund -Operating Fund -Operating Fund -Operating Fund -Operating Fund -Operating Fund -Operating Fund -Operating Fund -Operating Fund -Operating Fund -Operating Fund -Operating Fund -Operating Fund -Operating Fund -Operating Fund -Operating Fund -Operating Fund -Operating Fund -Operating Fund -Operating Fund -Operating Fund -Operating Fund -Operating Fund -Operating Fund -Operating Fund -Operating Fund -Operating Fund -Operating Fund -Operating Fund -Operating Fund -Operating Fund -Operating Fund -Operating  | 96.26                                   |
| Revenue Fund Subordinate Lien DS Fund 0.00 0.00 0.00 0.00 0.00 0.00 0.00 0.                                                                                                                                                                                                                                                                                                                                                                                                                                                                                                                                                                                                                                                                                                                                                                                                                                                                                                                                                                                                                                                                                                                                                                                                                                                                                                                                                                                                                                                                                                                                                                                                                                                                                                                                                                                                                                                                                                                                                                                                                                                    | 04.34                                   |
| Subordinate Lien DS Fund Debt Service Reserve Fund  13,653,365.97 25,212.05 13,678,8 49,134,052.44 0.00 0.00 87,821.93 3,870,648.10 45,351,2 45,351,2 45,351,2 45,351,2 45,351,2 45,351,2 45,351,2 45,351,2 45,351,2 45,351,2 45,351,2 45,351,2 45,351,2 45,351,2 45,351,2 45,351,2 45,351,2 45,351,2 45,351,2 45,351,2 45,351,2 45,351,2 45,351,2 45,351,2 45,351,2 45,351,2 45,351,2 45,351,2 45,351,2 45,351,2 45,351,2 45,351,2 45,351,2 45,351,2 45,351,2 45,351,2 45,351,2 45,351,2 45,351,2 45,351,2 45,351,2 45,351,2 45,351,2 45,351,2 45,351,2 45,351,2 45,351,2 45,351,2 45,351,2 45,351,2 45,351,2 45,351,2 45,351,2 45,351,2 45,351,2 45,351,2 45,351,2 45,351,2 45,351,2 45,351,2 45,351,2 45,351,2 45,351,2 45,351,2 45,351,2 45,351,2 45,351,2 45,351,2 45,351,2 45,351,2 45,351,2 45,351,2 45,351,2 45,351,2 45,351,2 45,351,2 45,351,2 45,351,2 45,351,2 45,351,2 45,351,2 45,351,2 45,351,2 45,351,2 45,351,2 45,351,2 45,351,2 45,351,2 45,351,2 45,351,2 45,351,2 45,351,2 45,351,2 45,351,2 45,351,2 45,351,2 45,351,2 45,351,2 45,351,2 45,351,2 45,351,2 45,351,2 45,351,2 45,351,2 45,351,2 45,351,2 45,351,2 45,351,2 45,351,2 45,351,2 45,351,2 45,351,2 45,351,2 45,351,2 45,351,2 45,351,2 45,351,2 45,351,2 45,351,2 45,351,2 45,351,2 45,351,2 45,351,2 45,351,2 45,351,2 45,351,2 45,351,2 45,351,2 45,351,2 45,351,2 45,351,2 45,351,2 45,351,2 45,351,2 45,351,2 45,351,2 45,351,2 45,351,2 45,351,2 45,351,2 45,351,2 45,351,2 45,351,2 45,351,2 45,351,2 45,351,2 45,351,2 45,351,2 45,351,2 45,351,2 45,351,2 45,351,2 45,351,2 45,351,2 45,351,2 45,351,2 45,351,2 45,351,2 45,351,2 45,351,2 45,351,2 45,351,2 45,351,2 45,351,2 45,351,2 45,351,2 45,351,2 45,351,2 45,351,2 45,351,2 45,351,2 45,351,2 45,351,2 45,351,2 45,351,2 45,351,2 45,351,2 45,351,2 45,351,2 45,351,2 45,351,2 45,351,2 45,351,2 45,351,2 45,351,2 45,351,2 45,351,2 45,351,2 45,351,2 45,351,2 45,351,2 45,351,2 45,351,2 45,351,2 45,351,2 45,351,2 45,351,2 45,351,2 45,351,2 45,351,2 45,351,2 45,351,2 45,351,2 45,351,2 45,351,2 45,351,2 45,351,2 45,351,2 45,351,2 45,351,2 45,351,2 45,351,2 45,351 | 18.37                                   |
| Debt Service Reserve Fund  13,653,365.97  49,134,052.44  0,00  0.00  87,821.93  3,870,648.10  45,351,2  Amount in TexStar Operating Fund  -Operating Fund  -Operating Fund  -Operating Fund  -Additional Projects Fund  -Construction Fund  -Debt Service Fund  -Debt Service Fund  3,653,365.97  49,134,052.44  0,00  0,00  0,00  0,00  0,00  0,00  0,00  0,00  0,00  0,00  0,00  0,00  0,00  0,00  0,00  0,00  0,00  0,00  0,00  0,00  0,00  0,00  0,00  0,00  0,00  0,00  0,00  0,00  0,00  0,00  0,00  0,00  0,00  0,00  0,00  0,00  0,00  0,00  0,00  0,00  0,00  0,00  0,00  0,00  0,00  0,00  0,00  0,00  0,00  0,00  0,00  0,00  0,00  0,00  0,00  0,00  0,00  0,00  0,00  0,00  0,00  0,00  0,00  0,00  0,00  0,00  0,00  0,00  0,00  0,00  0,00  0,00  0,00  0,00  0,00  0,00  0,00  0,00  0,00  0,00  0,00  0,00  0,00  0,00  0,00  0,00  0,00  0,00  0,00  0,00  0,00  0,00  0,00  0,00  0,00  0,00  0,00  0,00  0,00  0,00  0,00  0,00  0,00  0,00  0,00  0,00  0,00  0,00  0,00  0,00  0,00  0,00  0,00  0,00  0,00  0,00  0,00  0,00  0,00  0,00  0,00  0,00  0,00  0,00  0,00  0,00  0,00  0,00  0,00  0,00  0,00  0,00  0,00  0,00  0,00  0,00  0,00  0,00  0,00  0,00  0,00  0,00  0,00  0,00  0,00  0,00  0,00  0,00  0,00  0,00  0,00  0,00  0,00  0,00  0,00  0,00  0,00  0,00  0,00  0,00  0,00  0,00  0,00  0,00  0,00  0,00  0,00  0,00  0,00  0,00  0,00  0,00  0,00  0,00  0,00  0,00  0,00  0,00  0,00  0,00  0,00  0,00  0,00  0,00  0,00  0,00  0,00  0,00  0,00  0,00  0,00  0,00  0,00  0,00  0,00  0,00  0,00  0,00  0,00  0,00  0,00  0,00  0,00  0,00  0,00  0,00  0,00  0,00  0,00  0,00  0,00  0,00  0,00  0,00  0,00  0,00  0,00  0,00  0,00  0,00  0,00  0,00  0,00  0,00  0,00  0,00  0,00  0,00  0,00  0,00  0,00  0,00  0,00  0,00  0,00  0,00  0,00  0,00  0,00  0,00  0,00  0,00  0,00  0,00  0,00  0,00  0,00  0,00  0,00  0,00  0,00  0,00  0,00  0,00  0,00  0,00  0,00  0,00  0,00  0,00  0,00  0,00  0,00  0,00  0,00  0,00  0,00  0,00  0,00  0,00  0,00  0,00  0,00  0,00  0,00  0,00  0,00  0,00  0,00  0,00  0,00  0,00  0,00  0,00  0,00  0,00  0,00  0,00  0,00  0,00  0 | 30.54                                   |
| Amount in TexStar Operating Fund   3,761,478.22   6,410.43   698,000.00   3,069,8                                                                                                                                                                                                                                                                                                                                                                                                                                                                                                                                                                                                                                                                                                                                                                                                                                                                                                                                                                                                                                                                                                                                                                                                                                                                                                                                                                                                                                                                                                                                                                                                                                                                                                                                                                                                                                                                                                                                                                                                                                              | 0.00                                    |
| Amount in TexStar Operating Fund 3,761,478.22 6,410.43 698,000.00 3,069,8 Fidelity Money Market Fund -Operating Fund 401,127.33 400,000.00 352.65 801,4 -Additional Projects Fund 0.00 656,462.08 -Construction Fund 0.08 904,959.50 904,959.50 -Debt Service Fund 3,224,079.88 490,775.00 4,894.75 3,719,7                                                                                                                                                                                                                                                                                                                                                                                                                                                                                                                                                                                                                                                                                                                                                                                                                                                                                                                                                                                                                                                                                                                                                                                                                                                                                                                                                                                                                                                                                                                                                                                                                                                                                                                                                                                                                    | 78.02                                   |
| Fidelity Money Market Fund  -Operating Fund  -Additional Projects Fund  -Construction Fund  -Debt Service Fund  352.65  400,000.00  656,462.08  904,959.50  904,959.50  4,894.75  3,719,7                                                                                                                                                                                                                                                                                                                                                                                                                                                                                                                                                                                                                                                                                                                                                                                                                                                                                                                                                                                                                                                                                                                                                                                                                                                                                                                                                                                                                                                                                                                                                                                                                                                                                                                                                                                                                                                                                                                                      | 26.27                                   |
| -Operating Fund 401,127.33 400,000.00 352.65 801,4<br>-Additional Projects Fund 0.00 656,462.08 656,462.08<br>-Construction Fund 0.08 904,959.50 904,959.50<br>-Debt Service Fund 3,224,079.88 490,775.00 4,894.75 3,719,7                                                                                                                                                                                                                                                                                                                                                                                                                                                                                                                                                                                                                                                                                                                                                                                                                                                                                                                                                                                                                                                                                                                                                                                                                                                                                                                                                                                                                                                                                                                                                                                                                                                                                                                                                                                                                                                                                                     | 88.65                                   |
| -Operating Fund 401,127.33 400,000.00 352.65 801,4<br>-Additional Projects Fund 0.00 656,462.08 656,462.08<br>-Construction Fund 0.08 904,959.50 904,959.50<br>-Debt Service Fund 3,224,079.88 490,775.00 4,894.75 3,719,7                                                                                                                                                                                                                                                                                                                                                                                                                                                                                                                                                                                                                                                                                                                                                                                                                                                                                                                                                                                                                                                                                                                                                                                                                                                                                                                                                                                                                                                                                                                                                                                                                                                                                                                                                                                                                                                                                                     |                                         |
| -Additional Projects Fund 0.00 656,462.08 656,462.08 656,462.08 656,462.08 656,462.08 656,462.08 656,462.08 656,462.08 656,462.08 656,462.08 656,462.08 656,462.08 656,462.08 656,462.08 656,462.08 656,462.08 656,462.08 656,462.08 656,462.08 656,462.08 656,462.08 656,462.08 656,462.08 656,462.08 656,462.08 656,462.08 656,462.08 656,462.08 656,462.08 656,462.08 656,462.08 656,462.08 656,462.08 656,462.08 656,462.08 656,462.08 656,462.08 656,462.08 656,462.08 656,462.08 656,462.08 656,462.08 656,462.08 656,462.08 656,462.08 656,462.08 656,462.08 656,462.08 656,462.08 656,462.08 656,462.08 656,462.08 656,462.08 656,462.08 656,462.08 656,462.08 656,462.08 656,462.08 656,462.08 656,462.08 656,462.08 656,462.08 656,462.08 656,462.08 656,462.08 656,462.08 656,462.08 656,462.08 656,462.08 656,462.08 656,462.08 656,462.08 656,462.08 656,462.08 656,462.08 656,462.08 656,462.08 656,462.08 656,462.08 656,462.08 656,462.08 656,462.08 656,462.08 656,462.08 656,462.08 656,462.08 656,462.08 656,462.08 656,462.08 656,462.08 656,462.08 656,462.08 656,462.08 656,462.08 656,462.08 656,462.08 656,462.08 656,462.08 656,462.08 656,462.08 656,462.08 656,462.08 656,462.08 656,462.08 656,462.08 656,462.08 656,462.08 656,462.08 656,462.08 656,462.08 656,462.08 656,462.08 656,462.08 656,462.08 656,462.08 656,462.08 656,462.08 656,462.08 656,462.08 656,462.08 656,462.08 656,462.08 656,462.08 656,462.08 656,462.08 656,462.08 656,462.08 656,462.08 656,462.08 656,462.08 656,462.08 656,462.08 656,462.08 656,462.08 656,462.08 656,462.08 656,462.08 656,462.08 656,462.08 656,462.08 656,462.08 656,462.08 656,462.08 656,462.08 656,462.08 656,462.08 656,462.08 656,462.08 656,462.08 656,462.08 656,462.08 656,462.08 656,462.08 656,462.08 656,462.08 656,462.08 656,462.08 656,462.08 656,462.08 656,462.08 656,462.08 656,462.08 656,462.08 656,462.08 656,462.08 656,462.08 656,462.08 656,462.08 656,462.08 656,462.08 656,462.08 656,462.08 656,462.08 656,462.08 656,462.08 656,462.08 656,462.08 656,462.08 656,462.08 656,462.08 656,462.08 656,462.08 656,462.08 65 | 79.98                                   |
| -Construction Fund 0.08 904,959.50 904,959.50 904,959.50 -Debt Service Fund 3,224,079.88 490,775.00 4,894.75 3,719,7                                                                                                                                                                                                                                                                                                                                                                                                                                                                                                                                                                                                                                                                                                                                                                                                                                                                                                                                                                                                                                                                                                                                                                                                                                                                                                                                                                                                                                                                                                                                                                                                                                                                                                                                                                                                                                                                                                                                                                                                           | 0.00                                    |
| -Debt Service Fund 3,224,079.88 490,775.00 4,894.75 3,719,7                                                                                                                                                                                                                                                                                                                                                                                                                                                                                                                                                                                                                                                                                                                                                                                                                                                                                                                                                                                                                                                                                                                                                                                                                                                                                                                                                                                                                                                                                                                                                                                                                                                                                                                                                                                                                                                                                                                                                                                                                                                                    | 80.0                                    |
|                                                                                                                                                                                                                                                                                                                                                                                                                                                                                                                                                                                                                                                                                                                                                                                                                                                                                                                                                                                                                                                                                                                                                                                                                                                                                                                                                                                                                                                                                                                                                                                                                                                                                                                                                                                                                                                                                                                                                                                                                                                                                                                                | 49.63                                   |
| -Subordinate Lien DS Fund 7,778.51 13.00 7,7                                                                                                                                                                                                                                                                                                                                                                                                                                                                                                                                                                                                                                                                                                                                                                                                                                                                                                                                                                                                                                                                                                                                                                                                                                                                                                                                                                                                                                                                                                                                                                                                                                                                                                                                                                                                                                                                                                                                                                                                                                                                                   | 91.51                                   |
|                                                                                                                                                                                                                                                                                                                                                                                                                                                                                                                                                                                                                                                                                                                                                                                                                                                                                                                                                                                                                                                                                                                                                                                                                                                                                                                                                                                                                                                                                                                                                                                                                                                                                                                                                                                                                                                                                                                                                                                                                                                                                                                                | 50.10                                   |
|                                                                                                                                                                                                                                                                                                                                                                                                                                                                                                                                                                                                                                                                                                                                                                                                                                                                                                                                                                                                                                                                                                                                                                                                                                                                                                                                                                                                                                                                                                                                                                                                                                                                                                                                                                                                                                                                                                                                                                                                                                                                                                                                | 149.29                                  |
|                                                                                                                                                                                                                                                                                                                                                                                                                                                                                                                                                                                                                                                                                                                                                                                                                                                                                                                                                                                                                                                                                                                                                                                                                                                                                                                                                                                                                                                                                                                                                                                                                                                                                                                                                                                                                                                                                                                                                                                                                                                                                                                                | 34.69                                   |
| -General Fund 6,210,823.22 575,356.84 10,288.14 6,796,                                                                                                                                                                                                                                                                                                                                                                                                                                                                                                                                                                                                                                                                                                                                                                                                                                                                                                                                                                                                                                                                                                                                                                                                                                                                                                                                                                                                                                                                                                                                                                                                                                                                                                                                                                                                                                                                                                                                                                                                                                                                         | 100000000000000000000000000000000000000 |
|                                                                                                                                                                                                                                                                                                                                                                                                                                                                                                                                                                                                                                                                                                                                                                                                                                                                                                                                                                                                                                                                                                                                                                                                                                                                                                                                                                                                                                                                                                                                                                                                                                                                                                                                                                                                                                                                                                                                                                                                                                                                                                                                | 26.32                                   |
| 10,662,554.82 5,363,300.60 0.00 39,952.80 4,027,553.42 12,038,                                                                                                                                                                                                                                                                                                                                                                                                                                                                                                                                                                                                                                                                                                                                                                                                                                                                                                                                                                                                                                                                                                                                                                                                                                                                                                                                                                                                                                                                                                                                                                                                                                                                                                                                                                                                                                                                                                                                                                                                                                                                 |                                         |
|                                                                                                                                                                                                                                                                                                                                                                                                                                                                                                                                                                                                                                                                                                                                                                                                                                                                                                                                                                                                                                                                                                                                                                                                                                                                                                                                                                                                                                                                                                                                                                                                                                                                                                                                                                                                                                                                                                                                                                                                                                                                                                                                |                                         |
| Money Market Fund-payroll 2,247.66 99,000.00 25.76 99,320.76 1,                                                                                                                                                                                                                                                                                                                                                                                                                                                                                                                                                                                                                                                                                                                                                                                                                                                                                                                                                                                                                                                                                                                                                                                                                                                                                                                                                                                                                                                                                                                                                                                                                                                                                                                                                                                                                                                                                                                                                                                                                                                                | 952.66                                  |
| Amount in Fed Agencies                                                                                                                                                                                                                                                                                                                                                                                                                                                                                                                                                                                                                                                                                                                                                                                                                                                                                                                                                                                                                                                                                                                                                                                                                                                                                                                                                                                                                                                                                                                                                                                                                                                                                                                                                                                                                                                                                                                                                                                                                                                                                                         |                                         |
| Amortized Principal 1,008,070.00 (429.25) 1,007,                                                                                                                                                                                                                                                                                                                                                                                                                                                                                                                                                                                                                                                                                                                                                                                                                                                                                                                                                                                                                                                                                                                                                                                                                                                                                                                                                                                                                                                                                                                                                                                                                                                                                                                                                                                                                                                                                                                                                                                                                                                                               | 340.75                                  |
| Accrued Interest 3,583.34                                                                                                                                                                                                                                                                                                                                                                                                                                                                                                                                                                                                                                                                                                                                                                                                                                                                                                                                                                                                                                                                                                                                                                                                                                                                                                                                                                                                                                                                                                                                                                                                                                                                                                                                                                                                                                                                                                                                                                                                                                                                                                      | 40.10                                   |
| 1,008,070.00 0.00 (429.25) 3,583.34 0.00 1,007,                                                                                                                                                                                                                                                                                                                                                                                                                                                                                                                                                                                                                                                                                                                                                                                                                                                                                                                                                                                                                                                                                                                                                                                                                                                                                                                                                                                                                                                                                                                                                                                                                                                                                                                                                                                                                                                                                                                                                                                                                                                                                | 340.75                                  |
| Certificates of Deposit 500,000.00 1,000,000.00 2,889.39 1,500,                                                                                                                                                                                                                                                                                                                                                                                                                                                                                                                                                                                                                                                                                                                                                                                                                                                                                                                                                                                                                                                                                                                                                                                                                                                                                                                                                                                                                                                                                                                                                                                                                                                                                                                                                                                                                                                                                                                                                                                                                                                                |                                         |
| Total in Pools 52,895,530.66 0.00 0.00 94,232.36 4,568,648.10 48,421,                                                                                                                                                                                                                                                                                                                                                                                                                                                                                                                                                                                                                                                                                                                                                                                                                                                                                                                                                                                                                                                                                                                                                                                                                                                                                                                                                                                                                                                                                                                                                                                                                                                                                                                                                                                                                                                                                                                                                                                                                                                          |                                         |
| Total in Money Market 10,664,802.48 5,462,300.60 0.00 39,978.56 4,126,874.18 12,040,                                                                                                                                                                                                                                                                                                                                                                                                                                                                                                                                                                                                                                                                                                                                                                                                                                                                                                                                                                                                                                                                                                                                                                                                                                                                                                                                                                                                                                                                                                                                                                                                                                                                                                                                                                                                                                                                                                                                                                                                                                           |                                         |
| Total in Fed Agencies 1,008,070.00 0.00 (429.25) 3,583.34 0.00 1,007,                                                                                                                                                                                                                                                                                                                                                                                                                                                                                                                                                                                                                                                                                                                                                                                                                                                                                                                                                                                                                                                                                                                                                                                                                                                                                                                                                                                                                                                                                                                                                                                                                                                                                                                                                                                                                                                                                                                                                                                                                                                          |                                         |
| Total Invested 65,068,403.14 6,462,300.60 (429.25) 140,683.65 8,695,522.28 62,968,                                                                                                                                                                                                                                                                                                                                                                                                                                                                                                                                                                                                                                                                                                                                                                                                                                                                                                                                                                                                                                                                                                                                                                                                                                                                                                                                                                                                                                                                                                                                                                                                                                                                                                                                                                                                                                                                                                                                                                                                                                             | 063 12                                  |