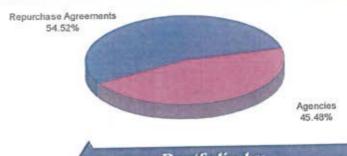

#### CTRMA INVESTMENT REPORT

| TxDOT Grant Fund         12,176,492.32         21,526.05         1,000,000.00         11,198,0           Revenue Fund         8,015.74         14.80         8,0           Subordinate Lien DS Fund         0.00         0.00         0.00         0.00           Debt Service Reserve Fund         13,653,365.97         25,212.05         13,678,8         13,678,8           Amount in TexStar Operating Fund         3,761,478.22         6,410.43         698,000.00         3,069,8           Fidelity Money Market Fund                                                                                                                                                                                                                                                                                                                                                                                                                                                                                                                                                                                                                                                                                                                                                                                                                                                                                                                                                                                                                                                                                                                                                                                                                                                                                                                                                                                                                                                                                                                                                                                                 |                                         |
|--------------------------------------------------------------------------------------------------------------------------------------------------------------------------------------------------------------------------------------------------------------------------------------------------------------------------------------------------------------------------------------------------------------------------------------------------------------------------------------------------------------------------------------------------------------------------------------------------------------------------------------------------------------------------------------------------------------------------------------------------------------------------------------------------------------------------------------------------------------------------------------------------------------------------------------------------------------------------------------------------------------------------------------------------------------------------------------------------------------------------------------------------------------------------------------------------------------------------------------------------------------------------------------------------------------------------------------------------------------------------------------------------------------------------------------------------------------------------------------------------------------------------------------------------------------------------------------------------------------------------------------------------------------------------------------------------------------------------------------------------------------------------------------------------------------------------------------------------------------------------------------------------------------------------------------------------------------------------------------------------------------------------------------------------------------------------------------------------------------------------------|-----------------------------------------|
| Amount in Trustee TexStar  Additional Projects Fund Construction Fund 10,533,840.65 Trustee Operating Fund Renewal & Replacement Fund TxDOT Grant Fund Subordinate Lien DS Fund Debt Service Reserve Fund  -Construction Fund -Additional Projects Fund -Construction Fund -Constructio | 100                                     |
| Additional Projects Fund Construction Fund Trustee Operating Fund Renewal & Replacement Fund TxDOT Grant Fund Debt Service Reserve Fund  -Additional Projects Fund -Additional Projects Fund -Construction Fund -Construction Fund -Construction Fund -Additional Projects Fund -Construction Fund -Constr | 80                                      |
| Construction Fund Trustee Operating Fund Renewal & Replacement Fund TxDOT Grant Fund TxDOT Grant Fund Revenue Fund Subordinate Lien DS Fund Debt Service Reserve Fund  Amount in TexStar Operating Fund  -Operating Fund -Operating Fund -Operating Fund -Operating Fund -Operating Fund -Operating Fund -Operating Fund -Operating Fund -Operating Fund -Operating Fund -Operating Fund -Operating Fund -Operating Fund -Operating Fund -Operating Fund -Operating Fund -Operating Fund -Operating Fund -Operating Fund -Operating Fund -Operating Fund -Operating Fund -Operating Fund -Operating Fund -Operating Fund -Operating Fund -Operating Fund -Operating Fund -Operating Fund -Operating Fund -Operating Fund -Operating Fund -Operating Fund -Operating Fund -Operating Fund -Operating Fund -Operating Fund -Operating Fund -Operating Fund -Operating Fund -Operating Fund -Operating Fund -Operating Fund -Operating Fund -Operating Fund -Operating Fund -Operating Fund -Operating Fund -Operating Fund -Operating Fund -Operating Fund -Operating Fund -Operating Fund -Operating Fund -Operating Fund -Operating Fund -Operating Fund -Operating Fund -Operating Fund -Operating Fund -Operating Fund -Operating Fund -Operating Fund -Operating Fund -Operating Fund -Operating Fund -Operating Fund -Operating Fund -Operating Fund -Operating Fund -Operating Fund -Operating Fund -Operating Fund -Operating Fund -Operating Fund -Operating Fund -Operating Fund -Operating Fund -Operating Fund -Operating Fund -Operating Fund -Operating Fund -Operating Fund -Operating Fund -Operating Fund -Operating Fund -Operating Fund -Operating Fund -Operating Fund -Operating Fund -Operating Fund -Operating Fund -Operating Fund -Operating Fund -Operating Fund -Operating Fund -Operating Fund -Operating Fund -Operating Fund -Operating Fund -Operating Fund -Operating Fund -Operating Fund -Operating Fund -Operating Fund -Operating Fund -Operating Fund -Operating Fund -Operating Fund -Operating Fund -Operating Fund -Operating Fund -Operating Fund -Operating Fund -Operating Fund -Oper |                                         |
| Trustee Operating Fund Renewal & Replacement Fund TxDOT Grant Fund TxDOT Grant Fund Revenue Fund Revenue Fund Subordinate Lien DS Fund Debt Service Reserve Fund  Amount in TexStar Operating Fund -Operating Fund -Additional Projects Fund -Construction Fund -Obet Service Fund -Obe |                                         |
| Renewal & Replacement Fund TxDOT Grant Fund TxDOT Grant Fund Revenue Fund Revenue Fund Subordinate Lien DS Fund Debt Service Reserve Fund  Amount în TexStar Operating Fund -Operating Fund -Operating Fund -Additional Projects Fund -Construction Fund -Debt Service Fund -Debt Service Fund -Debt Service Fund -Construction Fund -Debt Service Fund -Debt Service Fund -Debt Service Fund -Operating Fund -Construction Fund -Debt Service  |                                         |
| TxDOT Grant Fund Revenue Fund Subordinate Lien DS Fund Debt Service Reserve Fund  Amount in TexStar Operating Fund  -Operating Fund -Operating Fund -Operating Fund -Operating Fund -Operating Fund -Construction Fund -Obet Service Fund  -Obet Service Fund  -Obet Service Fund  -Operating Fund -Operating Fund -Operating Fund -Operating Fund -Operating Fund -Operating Fund -Operating Fund -Operating Fund -Operating Fund -Operating Fund -Operating Fund -Operating Fund -Operating Fund -Operating Fund -Operating Fund -Operating Fund -Operating Fund -Operating Fund -Operating Fund -Operating Fund -Operating Fund -Operating Fund -Operating Fund -Operating Fund -Operating Fund -Operating Fund -Operating Fund -Operating Fund -Operating Fund -Operating Fund -Operating Fund -Operating Fund -Operating Fund -Operating Fund -Operating Fund -Operating Fund -Operating Fund -Operating Fund -Operating Fund -Operating Fund -Operating Fund -Operating Fund -Operating Fund -Operating Fund -Operating Fund -Operating Fund -Operating Fund -Operating Fund -Operating Fund -Operating Fund -Operating Fund -Operating Fund -Operating Fund -Operating Fund -Operating Fund -Operating Fund -Operating Fund -Operating Fund -Operating Fund -Operating Fund -Operating Fund -Operating Fund -Operating Fund -Operating Fund -Operating Fund -Operating Fund -Operating Fund -Operating Fund -Operating Fund -Operating Fund -Operating Fund -Operating Fund -Operating Fund -Operating Fund -Operating Fund -Operating Fund -Operating Fund -Operating Fund -Operating Fund -Operating Fund -Operating Fund -Operating Fund -Operating Fund -Operating Fund -Operating Fund -Operating Fund -Operating Fund -Operating Fund -Operating Fund -Operating Fund -Operating Fund -Operating Fund -Operating Fund -Operating Fund -Operating Fund -Operating Fund -Operating Fund -Operating Fund -Operating Fund -Operating Fund -Operating Fund -Operating Fund -Operating Fund -Operating Fund -Operating Fund -Operating Fund -Operating Fund -Operating Fund -Operating Fund -Operating Fund -Operating  | 96.26                                   |
| Revenue Fund Subordinate Lien DS Fund 0.00 0.00 0.00 0.00 0.00 0.00 0.00 0.                                                                                                                                                                                                                                                                                                                                                                                                                                                                                                                                                                                                                                                                                                                                                                                                                                                                                                                                                                                                                                                                                                                                                                                                                                                                                                                                                                                                                                                                                                                                                                                                                                                                                                                                                                                                                                                                                                                                                                                                                                                    | 04.34                                   |
| Subordinate Lien DS Fund Debt Service Reserve Fund  13,653,365.97 25,212.05 13,678,8 49,134,052.44 0.00 0.00 87,821.93 3,870,648.10 45,351,2 45,351,2 45,351,2 45,351,2 45,351,2 45,351,2 45,351,2 45,351,2 45,351,2 45,351,2 45,351,2 45,351,2 45,351,2 45,351,2 45,351,2 45,351,2 45,351,2 45,351,2 45,351,2 45,351,2 45,351,2 45,351,2 45,351,2 45,351,2 45,351,2 45,351,2 45,351,2 45,351,2 45,351,2 45,351,2 45,351,2 45,351,2 45,351,2 45,351,2 45,351,2 45,351,2 45,351,2 45,351,2 45,351,2 45,351,2 45,351,2 45,351,2 45,351,2 45,351,2 45,351,2 45,351,2 45,351,2 45,351,2 45,351,2 45,351,2 45,351,2 45,351,2 45,351,2 45,351,2 45,351,2 45,351,2 45,351,2 45,351,2 45,351,2 45,351,2 45,351,2 45,351,2 45,351,2 45,351,2 45,351,2 45,351,2 45,351,2 45,351,2 45,351,2 45,351,2 45,351,2 45,351,2 45,351,2 45,351,2 45,351,2 45,351,2 45,351,2 45,351,2 45,351,2 45,351,2 45,351,2 45,351,2 45,351,2 45,351,2 45,351,2 45,351,2 45,351,2 45,351,2 45,351,2 45,351,2 45,351,2 45,351,2 45,351,2 45,351,2 45,351,2 45,351,2 45,351,2 45,351,2 45,351,2 45,351,2 45,351,2 45,351,2 45,351,2 45,351,2 45,351,2 45,351,2 45,351,2 45,351,2 45,351,2 45,351,2 45,351,2 45,351,2 45,351,2 45,351,2 45,351,2 45,351,2 45,351,2 45,351,2 45,351,2 45,351,2 45,351,2 45,351,2 45,351,2 45,351,2 45,351,2 45,351,2 45,351,2 45,351,2 45,351,2 45,351,2 45,351,2 45,351,2 45,351,2 45,351,2 45,351,2 45,351,2 45,351,2 45,351,2 45,351,2 45,351,2 45,351,2 45,351,2 45,351,2 45,351,2 45,351,2 45,351,2 45,351,2 45,351,2 45,351,2 45,351,2 45,351,2 45,351,2 45,351,2 45,351,2 45,351,2 45,351,2 45,351,2 45,351,2 45,351,2 45,351,2 45,351,2 45,351,2 45,351,2 45,351,2 45,351,2 45,351,2 45,351,2 45,351,2 45,351,2 45,351,2 45,351,2 45,351,2 45,351,2 45,351,2 45,351,2 45,351,2 45,351,2 45,351,2 45,351,2 45,351,2 45,351,2 45,351,2 45,351,2 45,351,2 45,351,2 45,351,2 45,351,2 45,351,2 45,351,2 45,351,2 45,351,2 45,351,2 45,351,2 45,351,2 45,351,2 45,351,2 45,351,2 45,351,2 45,351,2 45,351,2 45,351,2 45,351,2 45,351,2 45,351,2 45,351,2 45,351,2 45,351,2 45,351,2 45,351,2 45,351,2 45,351,2 45,351,2 45,351 | 18.37                                   |
| Debt Service Reserve Fund  13,653,365.97  49,134,052.44  0,00  0.00  87,821.93  3,870,648.10  45,351,2  Amount in TexStar Operating Fund  -Operating Fund  -Operating Fund  -Operating Fund  -Additional Projects Fund  -Construction Fund  -Debt Service Fund  -Debt Service Fund  3,653,365.97  49,134,052.44  0,00  0,00  0,00  0,00  0,00  0,00  0,00  0,00  0,00  0,00  0,00  0,00  0,00  0,00  0,00  0,00  0,00  0,00  0,00  0,00  0,00  0,00  0,00  0,00  0,00  0,00  0,00  0,00  0,00  0,00  0,00  0,00  0,00  0,00  0,00  0,00  0,00  0,00  0,00  0,00  0,00  0,00  0,00  0,00  0,00  0,00  0,00  0,00  0,00  0,00  0,00  0,00  0,00  0,00  0,00  0,00  0,00  0,00  0,00  0,00  0,00  0,00  0,00  0,00  0,00  0,00  0,00  0,00  0,00  0,00  0,00  0,00  0,00  0,00  0,00  0,00  0,00  0,00  0,00  0,00  0,00  0,00  0,00  0,00  0,00  0,00  0,00  0,00  0,00  0,00  0,00  0,00  0,00  0,00  0,00  0,00  0,00  0,00  0,00  0,00  0,00  0,00  0,00  0,00  0,00  0,00  0,00  0,00  0,00  0,00  0,00  0,00  0,00  0,00  0,00  0,00  0,00  0,00  0,00  0,00  0,00  0,00  0,00  0,00  0,00  0,00  0,00  0,00  0,00  0,00  0,00  0,00  0,00  0,00  0,00  0,00  0,00  0,00  0,00  0,00  0,00  0,00  0,00  0,00  0,00  0,00  0,00  0,00  0,00  0,00  0,00  0,00  0,00  0,00  0,00  0,00  0,00  0,00  0,00  0,00  0,00  0,00  0,00  0,00  0,00  0,00  0,00  0,00  0,00  0,00  0,00  0,00  0,00  0,00  0,00  0,00  0,00  0,00  0,00  0,00  0,00  0,00  0,00  0,00  0,00  0,00  0,00  0,00  0,00  0,00  0,00  0,00  0,00  0,00  0,00  0,00  0,00  0,00  0,00  0,00  0,00  0,00  0,00  0,00  0,00  0,00  0,00  0,00  0,00  0,00  0,00  0,00  0,00  0,00  0,00  0,00  0,00  0,00  0,00  0,00  0,00  0,00  0,00  0,00  0,00  0,00  0,00  0,00  0,00  0,00  0,00  0,00  0,00  0,00  0,00  0,00  0,00  0,00  0,00  0,00  0,00  0,00  0,00  0,00  0,00  0,00  0,00  0,00  0,00  0,00  0,00  0,00  0,00  0,00  0,00  0,00  0,00  0,00  0,00  0,00  0,00  0,00  0,00  0,00  0,00  0,00  0,00  0,00  0,00  0,00  0,00  0,00  0,00  0,00  0,00  0,00  0,00  0,00  0,00  0,00  0,00  0,00  0,00  0,00  0,00  0,00  0,00  0,00  0,00  0,00  0 | 30.54                                   |
| Amount in TexStar Operating Fund   3,761,478.22   6,410.43   698,000.00   3,069,8                                                                                                                                                                                                                                                                                                                                                                                                                                                                                                                                                                                                                                                                                                                                                                                                                                                                                                                                                                                                                                                                                                                                                                                                                                                                                                                                                                                                                                                                                                                                                                                                                                                                                                                                                                                                                                                                                                                                                                                                                                              | 0.00                                    |
| Amount in TexStar Operating Fund 3,761,478.22 6,410.43 698,000.00 3,069,8 Fidelity Money Market Fund -Operating Fund 401,127.33 400,000.00 352.65 801,4 -Additional Projects Fund 0.00 656,462.08 -Construction Fund 0.08 904,959.50 904,959.50 -Debt Service Fund 3,224,079.88 490,775.00 4,894.75 3,719,7                                                                                                                                                                                                                                                                                                                                                                                                                                                                                                                                                                                                                                                                                                                                                                                                                                                                                                                                                                                                                                                                                                                                                                                                                                                                                                                                                                                                                                                                                                                                                                                                                                                                                                                                                                                                                    | 78.02                                   |
| Fidelity Money Market Fund  -Operating Fund  -Additional Projects Fund  -Construction Fund  -Debt Service Fund  352.65  400,000.00  656,462.08  904,959.50  904,959.50  4,894.75  3,719,7                                                                                                                                                                                                                                                                                                                                                                                                                                                                                                                                                                                                                                                                                                                                                                                                                                                                                                                                                                                                                                                                                                                                                                                                                                                                                                                                                                                                                                                                                                                                                                                                                                                                                                                                                                                                                                                                                                                                      | 26.27                                   |
| -Operating Fund 401,127.33 400,000.00 352.65 801,4<br>-Additional Projects Fund 0.00 656,462.08 656,462.08<br>-Construction Fund 0.08 904,959.50 904,959.50<br>-Debt Service Fund 3,224,079.88 490,775.00 4,894.75 3,719,7                                                                                                                                                                                                                                                                                                                                                                                                                                                                                                                                                                                                                                                                                                                                                                                                                                                                                                                                                                                                                                                                                                                                                                                                                                                                                                                                                                                                                                                                                                                                                                                                                                                                                                                                                                                                                                                                                                     | 88.65                                   |
| -Operating Fund 401,127.33 400,000.00 352.65 801,4<br>-Additional Projects Fund 0.00 656,462.08 656,462.08<br>-Construction Fund 0.08 904,959.50 904,959.50<br>-Debt Service Fund 3,224,079.88 490,775.00 4,894.75 3,719,7                                                                                                                                                                                                                                                                                                                                                                                                                                                                                                                                                                                                                                                                                                                                                                                                                                                                                                                                                                                                                                                                                                                                                                                                                                                                                                                                                                                                                                                                                                                                                                                                                                                                                                                                                                                                                                                                                                     |                                         |
| -Additional Projects Fund 0.00 656,462.08 656,462.08 656,462.08 656,462.08 656,462.08 656,462.08 656,462.08 656,462.08 656,462.08 656,462.08 656,462.08 656,462.08 656,462.08 656,462.08 656,462.08 656,462.08 656,462.08 656,462.08 656,462.08 656,462.08 656,462.08 656,462.08 656,462.08 656,462.08 656,462.08 656,462.08 656,462.08 656,462.08 656,462.08 656,462.08 656,462.08 656,462.08 656,462.08 656,462.08 656,462.08 656,462.08 656,462.08 656,462.08 656,462.08 656,462.08 656,462.08 656,462.08 656,462.08 656,462.08 656,462.08 656,462.08 656,462.08 656,462.08 656,462.08 656,462.08 656,462.08 656,462.08 656,462.08 656,462.08 656,462.08 656,462.08 656,462.08 656,462.08 656,462.08 656,462.08 656,462.08 656,462.08 656,462.08 656,462.08 656,462.08 656,462.08 656,462.08 656,462.08 656,462.08 656,462.08 656,462.08 656,462.08 656,462.08 656,462.08 656,462.08 656,462.08 656,462.08 656,462.08 656,462.08 656,462.08 656,462.08 656,462.08 656,462.08 656,462.08 656,462.08 656,462.08 656,462.08 656,462.08 656,462.08 656,462.08 656,462.08 656,462.08 656,462.08 656,462.08 656,462.08 656,462.08 656,462.08 656,462.08 656,462.08 656,462.08 656,462.08 656,462.08 656,462.08 656,462.08 656,462.08 656,462.08 656,462.08 656,462.08 656,462.08 656,462.08 656,462.08 656,462.08 656,462.08 656,462.08 656,462.08 656,462.08 656,462.08 656,462.08 656,462.08 656,462.08 656,462.08 656,462.08 656,462.08 656,462.08 656,462.08 656,462.08 656,462.08 656,462.08 656,462.08 656,462.08 656,462.08 656,462.08 656,462.08 656,462.08 656,462.08 656,462.08 656,462.08 656,462.08 656,462.08 656,462.08 656,462.08 656,462.08 656,462.08 656,462.08 656,462.08 656,462.08 656,462.08 656,462.08 656,462.08 656,462.08 656,462.08 656,462.08 656,462.08 656,462.08 656,462.08 656,462.08 656,462.08 656,462.08 656,462.08 656,462.08 656,462.08 656,462.08 656,462.08 656,462.08 656,462.08 656,462.08 656,462.08 656,462.08 656,462.08 656,462.08 656,462.08 656,462.08 656,462.08 656,462.08 656,462.08 656,462.08 656,462.08 656,462.08 656,462.08 656,462.08 656,462.08 656,462.08 656,462.08 65 | 79.98                                   |
| -Construction Fund 0.08 904,959.50 904,959.50 904,959.50 -Debt Service Fund 3,224,079.88 490,775.00 4,894.75 3,719,7                                                                                                                                                                                                                                                                                                                                                                                                                                                                                                                                                                                                                                                                                                                                                                                                                                                                                                                                                                                                                                                                                                                                                                                                                                                                                                                                                                                                                                                                                                                                                                                                                                                                                                                                                                                                                                                                                                                                                                                                           | 0.00                                    |
| -Debt Service Fund 3,224,079.88 490,775.00 4,894.75 3,719,7                                                                                                                                                                                                                                                                                                                                                                                                                                                                                                                                                                                                                                                                                                                                                                                                                                                                                                                                                                                                                                                                                                                                                                                                                                                                                                                                                                                                                                                                                                                                                                                                                                                                                                                                                                                                                                                                                                                                                                                                                                                                    | 80.0                                    |
|                                                                                                                                                                                                                                                                                                                                                                                                                                                                                                                                                                                                                                                                                                                                                                                                                                                                                                                                                                                                                                                                                                                                                                                                                                                                                                                                                                                                                                                                                                                                                                                                                                                                                                                                                                                                                                                                                                                                                                                                                                                                                                                                | 49.63                                   |
| -Subordinate Lien DS Fund 7,778.51 13.00 7,7                                                                                                                                                                                                                                                                                                                                                                                                                                                                                                                                                                                                                                                                                                                                                                                                                                                                                                                                                                                                                                                                                                                                                                                                                                                                                                                                                                                                                                                                                                                                                                                                                                                                                                                                                                                                                                                                                                                                                                                                                                                                                   | 91.51                                   |
|                                                                                                                                                                                                                                                                                                                                                                                                                                                                                                                                                                                                                                                                                                                                                                                                                                                                                                                                                                                                                                                                                                                                                                                                                                                                                                                                                                                                                                                                                                                                                                                                                                                                                                                                                                                                                                                                                                                                                                                                                                                                                                                                | 50.10                                   |
|                                                                                                                                                                                                                                                                                                                                                                                                                                                                                                                                                                                                                                                                                                                                                                                                                                                                                                                                                                                                                                                                                                                                                                                                                                                                                                                                                                                                                                                                                                                                                                                                                                                                                                                                                                                                                                                                                                                                                                                                                                                                                                                                | 149.29                                  |
|                                                                                                                                                                                                                                                                                                                                                                                                                                                                                                                                                                                                                                                                                                                                                                                                                                                                                                                                                                                                                                                                                                                                                                                                                                                                                                                                                                                                                                                                                                                                                                                                                                                                                                                                                                                                                                                                                                                                                                                                                                                                                                                                | 34.69                                   |
| -General Fund 6,210,823.22 575,356.84 10,288.14 6,796,                                                                                                                                                                                                                                                                                                                                                                                                                                                                                                                                                                                                                                                                                                                                                                                                                                                                                                                                                                                                                                                                                                                                                                                                                                                                                                                                                                                                                                                                                                                                                                                                                                                                                                                                                                                                                                                                                                                                                                                                                                                                         | 100000000000000000000000000000000000000 |
|                                                                                                                                                                                                                                                                                                                                                                                                                                                                                                                                                                                                                                                                                                                                                                                                                                                                                                                                                                                                                                                                                                                                                                                                                                                                                                                                                                                                                                                                                                                                                                                                                                                                                                                                                                                                                                                                                                                                                                                                                                                                                                                                | 26.32                                   |
| 10,662,554.82 5,363,300.60 0.00 39,952.80 4,027,553.42 12,038,                                                                                                                                                                                                                                                                                                                                                                                                                                                                                                                                                                                                                                                                                                                                                                                                                                                                                                                                                                                                                                                                                                                                                                                                                                                                                                                                                                                                                                                                                                                                                                                                                                                                                                                                                                                                                                                                                                                                                                                                                                                                 |                                         |
|                                                                                                                                                                                                                                                                                                                                                                                                                                                                                                                                                                                                                                                                                                                                                                                                                                                                                                                                                                                                                                                                                                                                                                                                                                                                                                                                                                                                                                                                                                                                                                                                                                                                                                                                                                                                                                                                                                                                                                                                                                                                                                                                |                                         |
| Money Market Fund-payroll 2,247.66 99,000.00 25.76 99,320.76 1,                                                                                                                                                                                                                                                                                                                                                                                                                                                                                                                                                                                                                                                                                                                                                                                                                                                                                                                                                                                                                                                                                                                                                                                                                                                                                                                                                                                                                                                                                                                                                                                                                                                                                                                                                                                                                                                                                                                                                                                                                                                                | 952.66                                  |
| Amount in Fed Agencies                                                                                                                                                                                                                                                                                                                                                                                                                                                                                                                                                                                                                                                                                                                                                                                                                                                                                                                                                                                                                                                                                                                                                                                                                                                                                                                                                                                                                                                                                                                                                                                                                                                                                                                                                                                                                                                                                                                                                                                                                                                                                                         |                                         |
| Amortized Principal 1,008,070.00 (429.25) 1,007,                                                                                                                                                                                                                                                                                                                                                                                                                                                                                                                                                                                                                                                                                                                                                                                                                                                                                                                                                                                                                                                                                                                                                                                                                                                                                                                                                                                                                                                                                                                                                                                                                                                                                                                                                                                                                                                                                                                                                                                                                                                                               | 340.75                                  |
| Accrued Interest 3,583.34                                                                                                                                                                                                                                                                                                                                                                                                                                                                                                                                                                                                                                                                                                                                                                                                                                                                                                                                                                                                                                                                                                                                                                                                                                                                                                                                                                                                                                                                                                                                                                                                                                                                                                                                                                                                                                                                                                                                                                                                                                                                                                      | 40.10                                   |
| 1,008,070.00 0.00 (429.25) 3,583.34 0.00 1,007,                                                                                                                                                                                                                                                                                                                                                                                                                                                                                                                                                                                                                                                                                                                                                                                                                                                                                                                                                                                                                                                                                                                                                                                                                                                                                                                                                                                                                                                                                                                                                                                                                                                                                                                                                                                                                                                                                                                                                                                                                                                                                | 340.75                                  |
| Certificates of Deposit 500,000.00 1,000,000.00 2,889.39 1,500,                                                                                                                                                                                                                                                                                                                                                                                                                                                                                                                                                                                                                                                                                                                                                                                                                                                                                                                                                                                                                                                                                                                                                                                                                                                                                                                                                                                                                                                                                                                                                                                                                                                                                                                                                                                                                                                                                                                                                                                                                                                                |                                         |
| Total in Pools 52,895,530.66 0.00 0.00 94,232.36 4,568,648.10 48,421,                                                                                                                                                                                                                                                                                                                                                                                                                                                                                                                                                                                                                                                                                                                                                                                                                                                                                                                                                                                                                                                                                                                                                                                                                                                                                                                                                                                                                                                                                                                                                                                                                                                                                                                                                                                                                                                                                                                                                                                                                                                          |                                         |
| Total in Money Market 10,664,802.48 5,462,300.60 0.00 39,978.56 4,126,874.18 12,040,                                                                                                                                                                                                                                                                                                                                                                                                                                                                                                                                                                                                                                                                                                                                                                                                                                                                                                                                                                                                                                                                                                                                                                                                                                                                                                                                                                                                                                                                                                                                                                                                                                                                                                                                                                                                                                                                                                                                                                                                                                           |                                         |
| Total in Fed Agencies 1,008,070.00 0.00 (429.25) 3,583.34 0.00 1,007,                                                                                                                                                                                                                                                                                                                                                                                                                                                                                                                                                                                                                                                                                                                                                                                                                                                                                                                                                                                                                                                                                                                                                                                                                                                                                                                                                                                                                                                                                                                                                                                                                                                                                                                                                                                                                                                                                                                                                                                                                                                          |                                         |
| Total Invested 65,068,403.14 6,462,300.60 (429.25) 140,683.65 8,695,522.28 62,968,                                                                                                                                                                                                                                                                                                                                                                                                                                                                                                                                                                                                                                                                                                                                                                                                                                                                                                                                                                                                                                                                                                                                                                                                                                                                                                                                                                                                                                                                                                                                                                                                                                                                                                                                                                                                                                                                                                                                                                                                                                             | 063 12                                  |